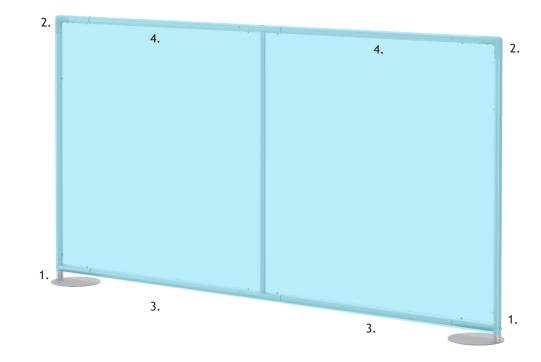

NOTE: Model shown below may differ from your model, but assembly instructions remain the same.

TBS3 shown