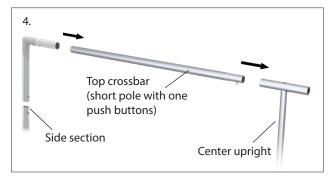

## TableTop Tension Fabric Display <sup>™</sup> - TBS Series

All tube-ends are labeled with a number sticker. Tube-ends should be connected 1 to 1, 2 to 2, 3 to 3, etc.

- 1. Connect side upright (long poles with one push button) to base. Repeat for opposite side.
- 2. Connect top corner bracket to the side upright (long poles with one push button). Repeat for opposite side.
- 3. Connect side section with bottom crossbar (poles with two push buttons) and center upright. Repeat for opposite side.
- 4. Connect side section with top crossbar (short poles with one push button) and center upright. Repeat for opposite side.
- 5. Slide pillowcase graphic over the frame and zipper it closed to complete assembly (not shown).