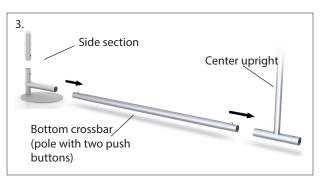

## TableTop Tension Fabric Display <sup>™</sup> - TBS Series

All tube-ends are labeled with a number sticker. Tube-ends should be connected 1 to 1, 2 to 2, 3 to 3, etc.

- 1. Connect side upright (long poles with one push button) to base. Repeat for opposite side.
- 2. Connect top corner bracket to the side upright (long poles with one push button). Repeat for opposite side.
- 3. Connect side section with bottom crossbar (poles with two push buttons) and center upright. Repeat for opposite side.
- 4. Connect side section with top crossbar (short poles with one push button) and center upright. Repeat for opposite side.
- 5. Slide pillowcase graphic over the frame and zipper it closed to complete assembly (not shown).