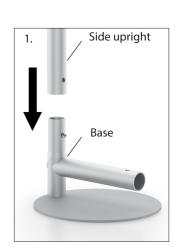

## TableTop Tension Fabric Display <sup>™</sup> - TBS Series

All tube-ends are labeled with a number sticker. Tube-ends should be connected 1 to 1, 2 to 2, 3 to 3, etc.

- 1. Connect side upright (long poles with one push button) to base. Repeat for opposite side.
- 2. Connect top corner bracket to the side upright (long poles with one push button). Repeat for opposite side.
- 3. Connect side section with bottom crossbar (poles with two push buttons) and center upright. Repeat for opposite side.
- 4. Connect side section with top crossbar (short poles with one push button) and center upright. Repeat for opposite side.
- 5. Slide pillowcase graphic over the frame and zipper it closed to complete assembly (not shown).