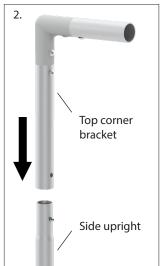

## TableTop Tension Fabric Display <sup>™</sup> - TBS Series

All tube-ends are labeled with a number sticker. Tube-ends should be connected 1 to 1, 2 to 2, 3 to 3, etc.

- 1. Connect side upright (long poles with one push button) to base. Repeat for opposite side.
- 2. Connect top corner bracket to the side upright (long poles with one push button). Repeat for opposite side.
- 3. Connect side section with bottom crossbar (poles with two push buttons) and center upright. Repeat for opposite side.
- 4. Connect side section with top crossbar (short poles with one push button) and center upright. Repeat for opposite side.
- 5. Slide pillowcase graphic over the frame and zipper it closed to complete assembly (not shown).