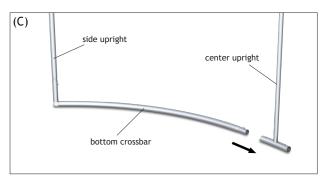

## **Applicable Products:**

**TBC Series** 

- 1. Connect side upright to bottom crossbar. Repeat for opposite side (fig. A).
- 2. Connect top crossbar to the side upright. Repeat for opposite side (fig. B).
- 3. Connect side upright/bottom crossbar to center upright. Repeat for opposite side (fig. C).
- 4. Connect side upright/top crossbar to center upright. Repeat for opposite side (fig. D).
- 5. Slide pillowcase graphic over the frame and zipper it closed to complete assembly (not shown).