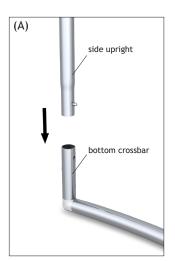

## **Applicable Products:**

**TBC Series** 

- 1. Connect side upright to bottom crossbar. Repeat for opposite side (fig. A).
- 2. Connect top crossbar to the side upright. Repeat for opposite side (fig. B).
- 3. Connect side upright/bottom crossbar to center upright. Repeat for opposite side (fig. C).
- 4. Connect side upright/top crossbar to center upright. Repeat for opposite side (fig. D).
- 5. Slide pillowcase graphic over the frame and zipper it closed to complete assembly (not shown).