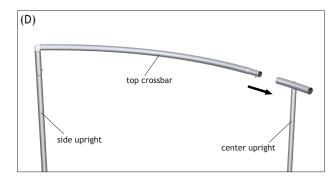

## **Applicable Products:**

**TBC Series** 

- 1. Connect side upright to bottom crossbar. Repeat for opposite side (fig. A).
- 2. Connect top crossbar to the side upright. Repeat for opposite side (fig. B).
- 3. Connect side upright/bottom crossbar to center upright. Repeat for opposite side (fig. C).
- 4. Connect side upright/top crossbar to center upright. Repeat for opposite side (fig. D).
- 5. Slide pillowcase graphic over the frame and zipper it closed to complete assembly (not shown).