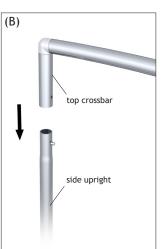

## **Applicable Products:**

**TBC Series** 

- 1. Connect side upright to bottom crossbar. Repeat for opposite side (fig. A).
- 2. Connect top crossbar to the side upright. Repeat for opposite side (fig. B).
- 3. Connect side upright/bottom crossbar to center upright. Repeat for opposite side (fig. C).
- 4. Connect side upright/top crossbar to center upright. Repeat for opposite side (fig. D).
- 5. Slide pillowcase graphic over the frame and zipper it closed to complete assembly (not shown).