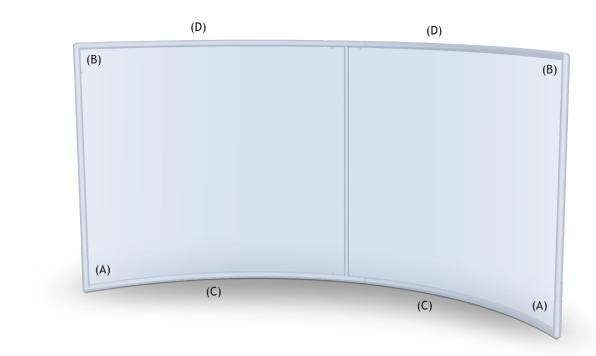

## **Applicable Products:**

**TBC Series** 

- 1. Connect side upright to bottom crossbar. Repeat for opposite side (fig. A).
- 2. Connect top crossbar to the side upright. Repeat for opposite side (fig. B).
- 3. Connect side upright/bottom crossbar to center upright. Repeat for opposite side (fig. C).
- 4. Connect side upright/top crossbar to center upright. Repeat for opposite side (fig. D).
- 5. Slide pillowcase graphic over the frame and zipper it closed to complete assembly (not shown).