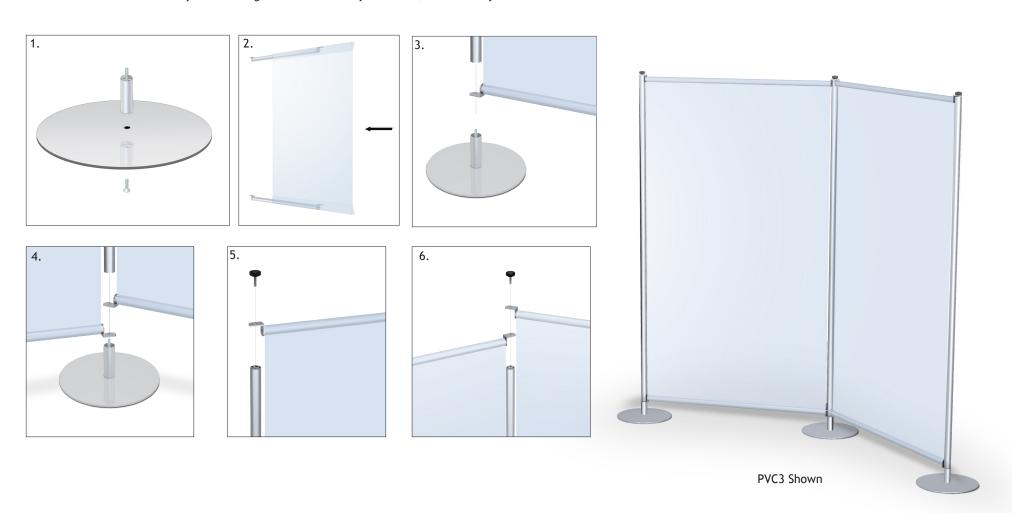

## Privacy Stand™

- 1. Attach stand-off to base using the screw provided.
- 2. Slide banners over crossbars.
- 3. Connect end uprights and lower crossbars to the stand-off
- 4. Connect internal uprights and lower crossbars to the stand-off.
- 5. Connect end upper crossbar to upright using the knob screw provided.
- 6. Connect internal upper crossbar to upright using the knob screw provided.

NOTE: Model shown below may differ in height and width from your model, but assembly instructions remain the same.

## <u>Applicable Products:</u>

PVC3

PVC3C

PVC4

PVC4C