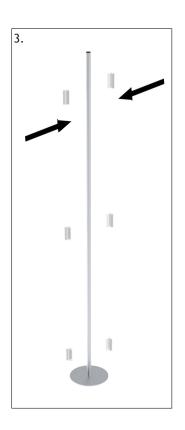

## Privacy Stand™

- 1. Attach the lower upright to the base, using the screw provided
- 2. Connect the upper upright to the lower upright.
- 3. Connect the snap-on clip to the uprights.
- 4. Attach the graphic.

## **Applicable Products:**

PVC5

PVC5C

PVC6

PVC6C