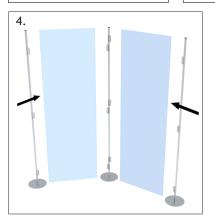

## Privacy Stand™

- 1. Attach the lower upright to the base, using the screw provided
- 2. Connect the upper upright to the lower upright.
- 3. Connect the snap-on clip to the uprights.
- 4. Attach the graphic.

## **Applicable Products:**

PVC5

PVC5C

PVC6

PVC6C