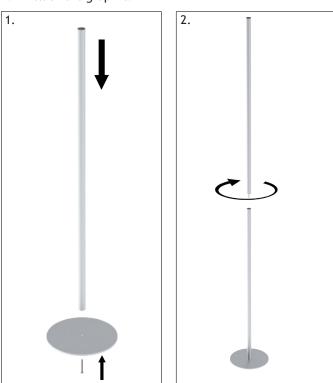

## Privacy Stand™

- 1. Attach the lower upright to the base, using the screw provided
- 2. Connect the upper upright to the lower upright.
- 3. Connect the snap-on clip to the uprights.
- 4. Attach the graphic.

## **Applicable Products:**

PVC5

PVC5C

PVC6

PVC6C