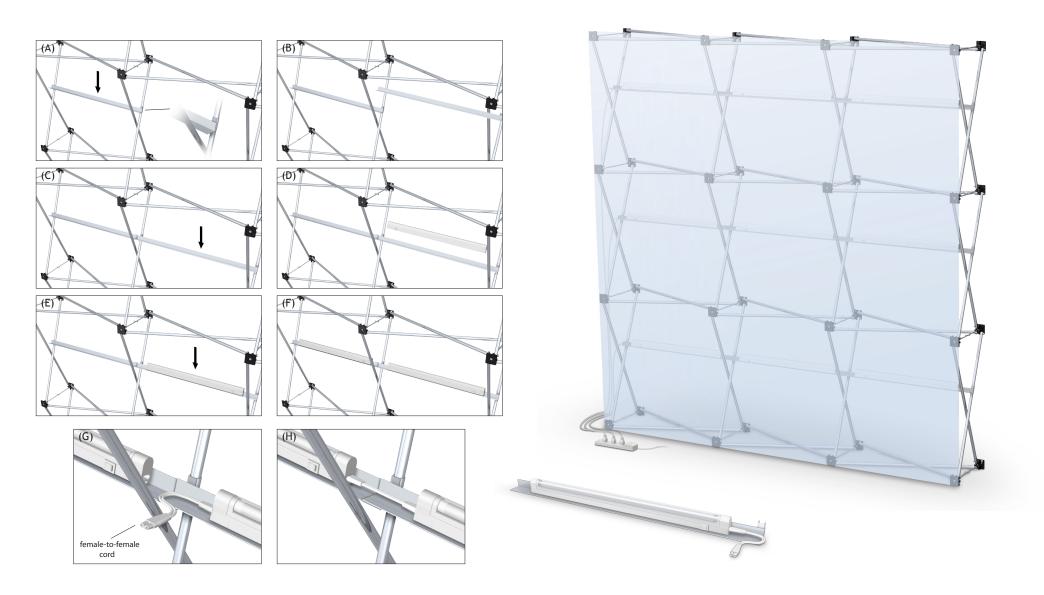

## Exhibitor Products (Pop-Up Presto Frame<sup>™</sup> Lights)

**Applicable Products:** 

PFKLK Lights

- 1. Working in front of the frame, snap crossbar brackets onto frame to attach crossbars (fig. A/B/C).
- 2. Attach lights to crossbars by pressing velcro tabs on lights onto corresponding velcro tabs located on the crossbars (fig. D/E/F).
- 3. Connect female-to-female cords in between each set of light bars that are located in the same series (fig. G/H).
- 4. Connect female-to-male cords from lights to outlet to complete unit assembly (not shown).

Note: Unit may differ from model shown below, but assembly is the same.