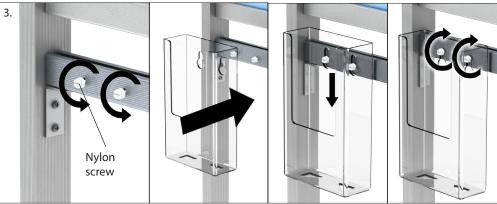

## Poster SignHolder<sup>™</sup> - LF3LT Series

- 1. Attach uprights of the double-frame to base using the screws provided. Hand tighten with manual screw driver only. DO NOT use drill.
- 2. Insert graphics.
- 3. FOR PAMPHLET HOLDERS ONLY: Slightly loosen the nylon screws to create a gap for mounting the pamphlet holders. Place the keyholes of the pamphlet holder over the pair of nylon screws. Slightly tighten the nylon screws to secure the pamphlet holder. Repeat for additional holders.
- 4. FOR CATALOG HOLDERS ONLY: Place the metal plate across the front of the catalog holder, and align the holes of metal plate with the keyholes of the catalog holder. Insert the knobs through the holes of metal plate and catalog holder, then tighten into the holes of the crossbar. Repeat for additional holders.