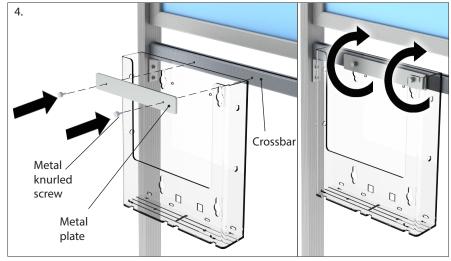

## Poster SignHolder<sup>™</sup> - LF3LT Series

- 1. Attach uprights of the double-frame to base using the screws provided. Hand tighten with manual screw driver only. DO NOT use drill.
- 2. Insert graphics.
- 3. FOR PAMPHLET HOLDERS ONLY: Slightly loosen the nylon screws to create a gap for mounting the pamphlet holders. Place the keyholes of the pamphlet holder over the pair of nylon screws. Slightly tighten the nylon screws to secure the pamphlet holder. Repeat for additional holders.
- 4. FOR CATALOG HOLDERS ONLY: Place the metal plate across the front of the catalog holder, and align the holes of metal plate with the keyholes of the catalog holder. Insert the knobs through the holes of metal plate and catalog holder, then tighten into the holes of the crossbar. Repeat for additional holders.