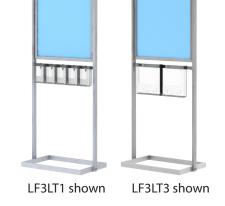

## Poster SignHolder<sup>™</sup> - LF3LT Series

- 1. Attach uprights of the double-frame to base using the screws provided. Hand tighten with manual screw driver only. DO NOT use drill.
- 2. Insert graphics.
- 3. FOR PAMPHLET HOLDERS ONLY: Slightly loosen the nylon screws to create a gap for mounting the pamphlet holders. Place the keyholes of the pamphlet holder over the pair of nylon screws. Slightly tighten the nylon screws to secure the pamphlet holder. Repeat for additional holders.
- 4. FOR CATALOG HOLDERS ONLY: Place the metal plate across the front of the catalog holder, and align the holes of metal plate with the keyholes of the catalog holder. Insert the knobs through the holes of metal plate and catalog holder, then tighten into the holes of the crossbar. Repeat for additional holders.