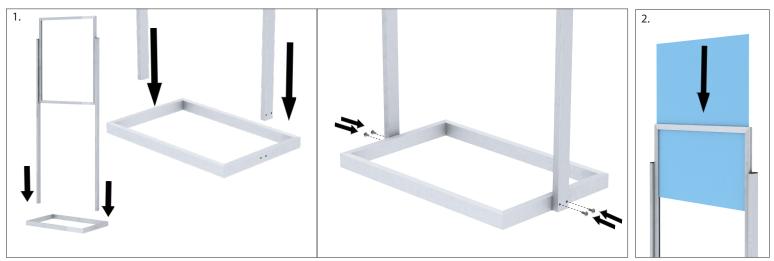

## Poster SignHolder<sup>™</sup> - LF3LT Series

- 1. Attach uprights of the double-frame to base using the screws provided. Hand tighten with manual screw driver only. DO NOT use drill.
- 2. Insert graphics.
- 3. FOR PAMPHLET HOLDERS ONLY: Slightly loosen the nylon screws to create a gap for mounting the pamphlet holders. Place the keyholes of the pamphlet holder over the pair of nylon screws. Slightly tighten the nylon screws to secure the pamphlet holder. Repeat for additional holders.
- 4. FOR CATALOG HOLDERS ONLY: Place the metal plate across the front of the catalog holder, and align the holes of metal plate with the keyholes of the catalog holder. Insert the knobs through the holes of metal plate and catalog holder, then tighten into the holes of the crossbar. Repeat for additional holders.