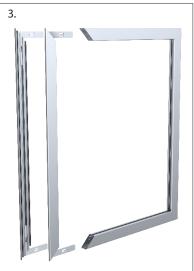

## FRAME ASSEMBLY (Skip to page 2 if frame is already assembled)

- 1. Slide corner brackets into top frame sections as shown, with raised indents facing outwards. Repeat for the bottom section.
- 2. Press top and bottom frame sections into the side section.
- 3. Press side half sections into the frame to complete unit assembly.
- 4. Slide graphic into the frame.