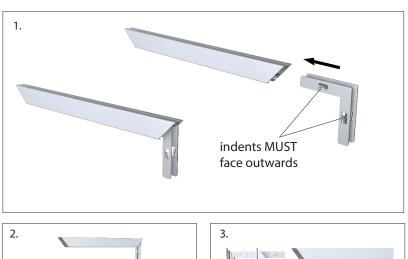

## FRAME ASSEMBLY (Skip to page 2 if frame is already assembled)

- 1. Slide corner brackets into top frame sections as shown, with raised indents facing outwards. Repeat for the bottom section.
- 2. Press top and bottom frame sections into the side section.
- 3. Press side half sections into the frame to complete unit assembly.
- 4. Slide graphic into the frame.