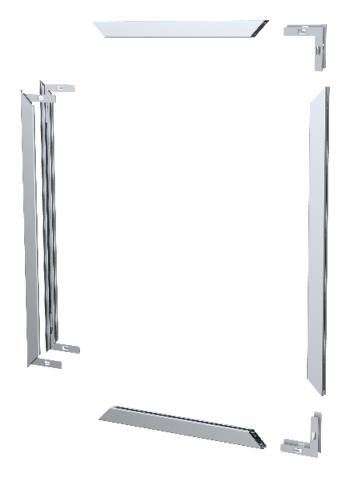

## FRAME ASSEMBLY (Skip to page 2 if frame is already assembled)

- 1. Slide corner brackets into top frame sections as shown, with raised indents facing outwards. Repeat for the bottom section.
- 2. Press top and bottom frame sections into the side section.
- 3. Press side half sections into the frame to complete unit assembly.
- 4. Slide graphic into the frame.