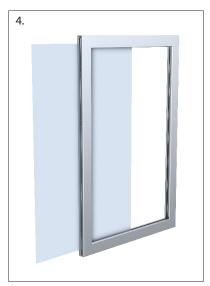

## FRAME ASSEMBLY (Skip to page 2 if frame is already assembled)

- 1. Slide corner brackets into top frame sections as shown, with raised indents facing outwards. Repeat for the bottom section.
- 2. Press top and bottom frame sections into the side section.
- 3. Press side half sections into the frame to complete unit assembly.
- 4. Slide graphic into the frame.