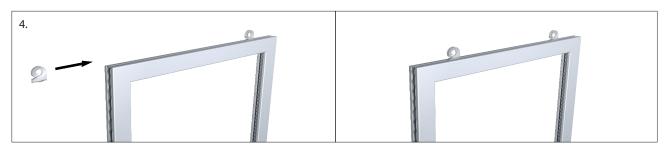

## FRAME MOUNTING

- 1. If mounting on drywall or hollow walls, pre-drill a 3/16" hole and insert molly anchors provided (not shown).
- 2. Screw bottom wall mount brackets to wall.
- 3. Screw top wall mount brackets to wall (3A) or hammer nails into wall to secure (3B).
- 4. If frame is being hung from ceiling, insert hanging clips and use wire to hang (not shown).

#### If hanging from the ceiling: