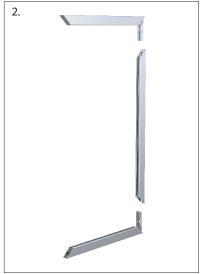

## FRAME ASSEMBLY (Skip to page 2 if frame is already assembled)

- 1. Slide corner brackets into top frame sections as shown, with raised indents facing outwards. Repeat for the bottom section.
- 2. Press top and bottom frame sections into the side section.
- 3. Press side half sections into the frame to complete unit assembly.
- 4. Slide graphic into the frame.