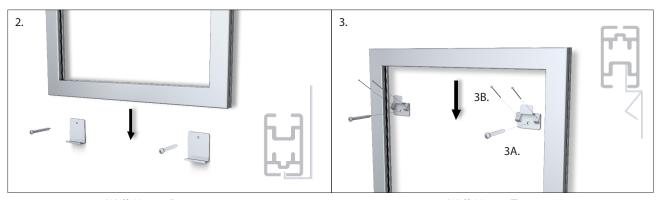

## FRAME MOUNTING

- 1. If mounting on drywall or hollow walls, pre-drill a 3/16" hole and insert molly anchors provided (not shown).
- 2. Screw bottom wall mount brackets to wall.
- 3. Screw top wall mount brackets to wall (3A) or hammer nails into wall to secure (3B).
- 4. If frame is being hung from ceiling, insert hanging clips and use wire to hang (not shown).

#### If mounting to the wall:

Wall Mount Bottom

Wall Mount Top