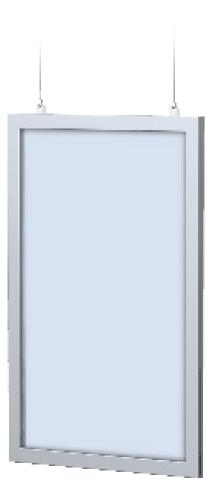

ets into top frame sections as shown, with raised indents facing outwards. Repeat for the bottom section.
- 2. Press top and bottom frame sections into the side section.
- 3. Press side half sections into the frame to complete unit assembly.
- 4. Slide graphic into the frame.











## Perfex™ Rectilinear - PXRE Series

## FRAME MOUNTING

- 1. If mounting on drywall or hollow walls, pre-drill a 3/16" hole and insert molly anchors provided (not shown).
- 2. Screw bottom wall mount brackets to wall.
- 3. Screw top wall mount brackets to wall (3A) or hammer nails into wall to secure (3B).
- 4. If frame is being hung from ceiling, insert hanging clips and use wire to hang (not shown).

#### If mounting to the wall:



Wall Mount Bottom

Wall Mount Top

#### If hanging from the ceiling: