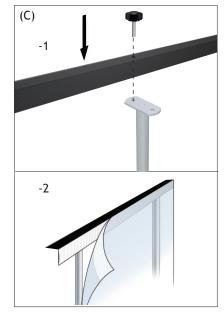

## Banner Stands (Mercury™)

- 1. Mount poles onto bases using flathead screws (fig. A).
- 2. Attach banner to retractable vinyl with Velcro hook and loop (fig. B).
- 3. Use knob to secure top in place (fig. C-1) and attach banners (fig. C-2).
- 4. Repeat steps 2 and 3 for second graphic.