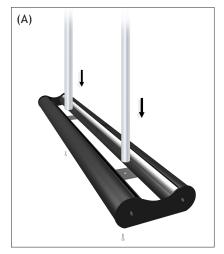

## Banner Stands (Mercury™)

- 1. Mount poles onto bases using flathead screws (fig. A).
- 2. Attach banner to retractable vinyl with Velcro hook and loop (fig. B).
- 3. Use knob to secure top in place (fig. C-1) and attach banners (fig. C-2).
- 4. Repeat steps 2 and 3 for second graphic.