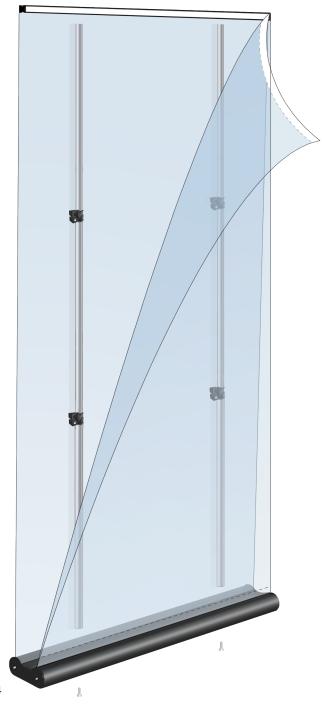

## Banner Stands (Mercury™)

- 1. Mount poles onto bases using flathead screws (fig. A).
- 2. Attach banner to retractable vinyl with Velcro hook and loop (fig. B).
- 3. Use knob to secure top in place (fig. C-1) and attach banners (fig. C-2).
- 4. Repeat steps 2 and 3 for second graphic.