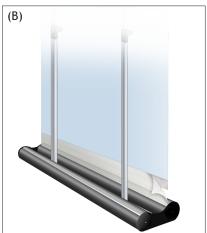

## Banner Stands (Mercury™)

- 1. Mount poles onto bases using flathead screws (fig. A).
- 2. Attach banner to retractable vinyl with Velcro hook and loop (fig. B).
- 3. Use knob to secure top in place (fig. C-1) and attach banners (fig. C-2).
- 4. Repeat steps 2 and 3 for second graphic.