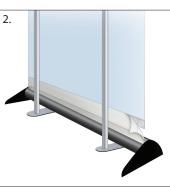

## Mercury<sup>™</sup> Banner Stand - RY5, RY7

- 1. Mount poles onto base using flathead screw.
- 2. Attach banner to retractable vinyl with Velcro hook and loop.
- 3. Fasten the crossbar to the top hole of the uprights using the pre-attached knob-screws. Tighten firmly.
- 4. Attach Banner
  - If Textile: Top & Bottom: Use the pressure sensitive adhesive backing on the Velcro to put squarely onto graphic and then sew.
  - If Paper: Top: Attach supplied Velcro squarely to top of graphic with pressure sensitive adhesive supplied. Bottom: Attach supplied Velcro to bottom the same way, but reinforce with industrial packing tape for a smooth finish (helps guard against unwanted binding).