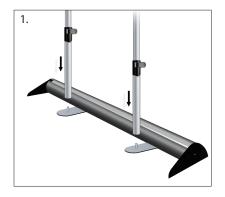

## Mercury<sup>™</sup> Banner Stand - RY5, RY7

- 1. Mount poles onto base using flathead screw.
- 2. Attach banner to retractable vinyl with Velcro hook and loop.
- 3. Fasten the crossbar to the top hole of the uprights using the pre-attached knob-screws. Tighten firmly.
- 4. Attach Banner
  - If Textile: Top & Bottom: Use the pressure sensitive adhesive backing on the Velcro to put squarely onto graphic and then sew.
  - If Paper: Top: Attach supplied Velcro squarely to top of graphic with pressure sensitive adhesive supplied. Bottom: Attach supplied Velcro to bottom the same way, but reinforce with industrial packing tape for a smooth finish (helps guard against unwanted binding).