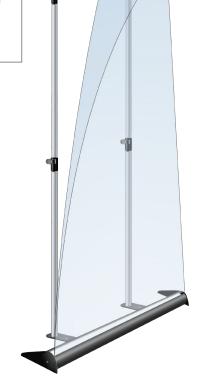

## Mercury<sup>™</sup> Banner Stand - RY5, RY7

- 1. Mount poles onto base using flathead screw.
- 2. Attach banner to retractable vinyl with Velcro hook and loop.
- 3. Fasten the crossbar to the top hole of the uprights using the pre-attached knob-screws. Tighten firmly.
- 4. Attach Banner
  - If Textile: Top & Bottom: Use the pressure sensitive adhesive backing on the Velcro to put squarely onto graphic and then sew.
  - If Paper: Top: Attach supplied Velcro squarely to top of graphic with pressure sensitive adhesive supplied. Bottom: Attach supplied Velcro to bottom the same way, but reinforce with industrial packing tape for a smooth finish (helps guard against unwanted binding).

4.

RY5 shown