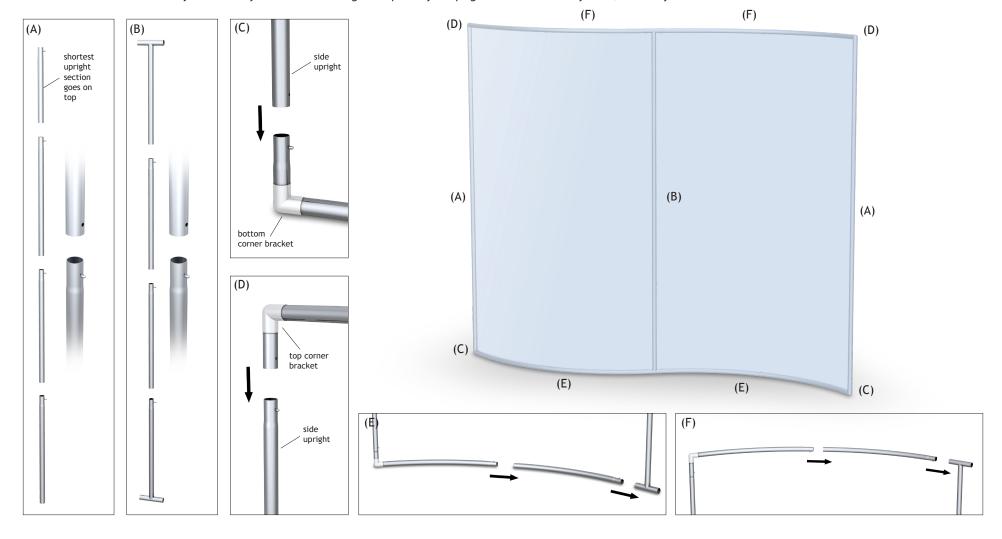

## **Applicable Products:**

MG Series

- 1. Connect side upright sections together. Shortest upright section should go on top. Repeat for opposite side (fig. A).
- 2. Connect center upright sections together. (fig. B).
- 3. Connect side upright with bottom corner bracket. Repeat for opposite side (fig. C).
- 4. Connect side upright with top corner bracket. Repeat for opposite side (fig. D).
- 5. Connect bottom crossbars together (fig. E).
- 6. Connect top crossbars together (fig. F).
- 7. Slide graphic over frame like a pillowcase and zipper at bottom to complete assembly (not shown).

NOTE: Model shown below may differ from your model. Although the quantity of uprights or crossbars may differ, assembly instructions remain the same.