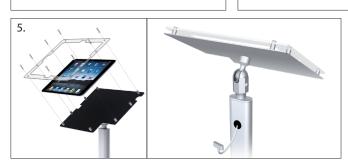

5.

- 3. Attach graphic to crossbar and retractable vinyl with Velcro hook and loop.
- 4. Pull crossbar up and mount to top of the telescopic graphic pole using knob. Extend pole and tighten locks to secure at desired height (not shown).
- 5. Mount tablet holder to upright by sandwiching ball joint in between the collar halves and use large tamperproof key to screw securely into place.
- 6. Remove acrylic cover using small tamper-proof key provided. Place tablet inside and reassemble unit.