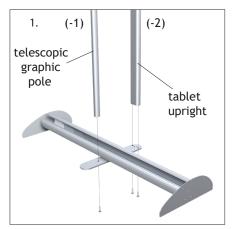

## Hybrid Pro Tablet Retractable™ - IPRY Series

- 1. Mount telescopic graphic pole to base using Phillips head screw provided. Mount tablet upright to base using two Allen head screws provided. When inserting Allen head screws, tighten BOTH by hand first. Then, fully tighten using an Allen key.
- 2. Mount support bracket to base and tablet upright using two Phillips head screws provided.