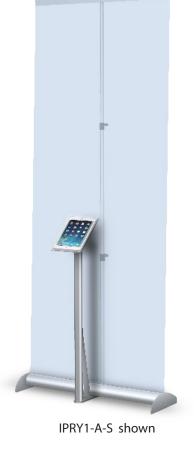

ips head screw provided. Mount tablet upright to base using two Allen head screws provided. When inserting Allen head screws, tighten BOTH by hand first. Then, fully tighten using an Allen key.
- 2. Mount support bracket to base and tablet upright using two Phillips head screws provided.

5.

- 3. Attach graphic to crossbar and retractable vinyl with Velcro hook and loop.
- 4. Pull crossbar up and mount to top of the telescopic graphic pole using knob. Extend pole and tighten locks to secure at desired height (not shown).
- 5. Mount tablet holder to upright by sandwiching ball joint in between the collar halves and use large tamperproof key to screw securely into place.
- 6. Remove acrylic cover using small tamper-proof key provided. Place tablet inside and reassemble unit.



4.













IPRY1-A-S shown