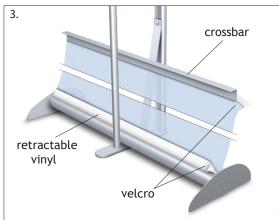

5.

- 3. Attach graphic to crossbar and retractable vinyl with Velcro hook and loop.
- 4. Pull crossbar up and mount to top of the telescopic graphic pole using knob. Extend pole and tighten locks to secure at desired height (not shown).
- 5. Mount tablet holder to upright by sandwiching ball joint in between the collar halves and use large tamperproof key to screw securely into place.
- 6. Remove acrylic cover using small tamper-proof key provided. Place tablet inside and reassemble unit.