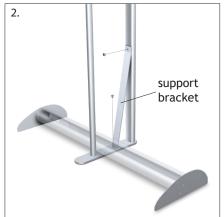

## Hybrid Pro Tablet Retractable™ - IPRY Series

- 1. Mount telescopic graphic pole to base using Phillips head screw provided. Mount tablet upright to base using two Allen head screws provided. When inserting Allen head screws, tighten BOTH by hand first. Then, fully tighten using an Allen key.
- 2. Mount support bracket to base and tablet upright using two Phillips head screws provided.