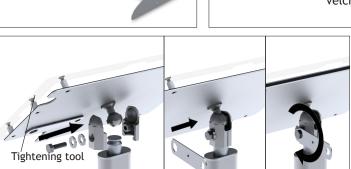

5.

- 3. Attach graphic to crossbar and retractable vinyl with Velcro hook and loop.
- 4. Pull crossbar up and mount to top of the telescopic graphic pole using knob. Extend pole and tighten locks to secure at desired height (not shown).
- 5. Mount tablet holder to upright by sandwiching ball joint in between the collar halves and use large tamperproof key to screw securely into place.
- 6. Remove acrylic cover using small tamper-proof key provided. Place tablet inside and reassemble unit.