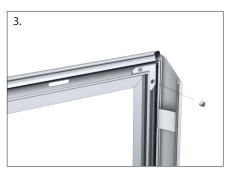

## EasyOpen SnapFrame™ - ME Series, Knocked Down with Backing

- 1. Align a pair of corner brackets back to back and slide them into the frame assembly as shown.
- 2. Tighten the first set screw so that the corner brackets are secure. Then, slide the corner brackets into the side frame assembly.
- 3. Screw the second set screw into the corner brackets and tighten securely. Next, peel the tape from the frame and attach black plastic backing (not shown).
- 4. (For drywall) Align drywall screws with frame slot and screw into drywall anchors to secure. (For slatwall) Align screws with frame slot and screw into slatwall bracket to secure.
- 5. Place graphic in frame and snap frame flaps over graphic to secure.