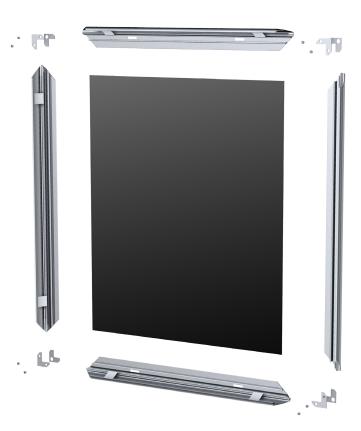

## EasyOpen SnapFrame™ - ME Series, Knocked Down with Backing

- 1. Align a pair of corner brackets back to back and slide them into the frame assembly as shown.
- 2. Tighten the first set screw so that the corner brackets are secure. Then, slide the corner brackets into the side frame assembly.
- 3. Screw the second set screw into the corner brackets and tighten securely. Next, peel the tape from the frame and attach black plastic backing (not shown).
- 4. (For drywall) Align drywall screws with frame slot and screw into drywall anchors to secure. (For slatwall) Align screws with frame slot and screw into slatwall bracket to secure.
- 5. Place graphic in frame and snap frame flaps over graphic to secure.