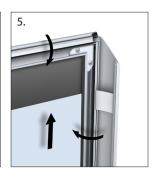

## EasyOpen SnapFrame™ - ME Series, Knocked Down with Backing

- 1. Align a pair of corner brackets back to back and slide them into the frame assembly as shown.
- 2. Tighten the first set screw so that the corner brackets are secure. Then, slide the corner brackets into the side frame assembly.
- 3. Screw the second set screw into the corner brackets and tighten securely. Next, peel the tape from the frame and attach black plastic backing (not shown).
- 4. (For drywall) Align drywall screws with frame slot and screw into drywall anchors to secure. (For slatwall) Align screws with frame slot and screw into slatwall bracket to secure.
- 5. Place graphic in frame and snap frame flaps over graphic to secure.