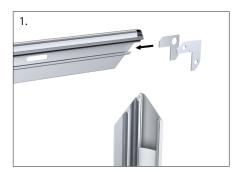

## EasyOpen SnapFrame™ - ME Series, Knocked Down with Backing

- 1. Align a pair of corner brackets back to back and slide them into the frame assembly as shown.
- 2. Tighten the first set screw so that the corner brackets are secure. Then, slide the corner brackets into the side frame assembly.
- 3. Screw the second set screw into the corner brackets and tighten securely. Next, peel the tape from the frame and attach black plastic backing (not shown).
- 4. (For drywall) Align drywall screws with frame slot and screw into drywall anchors to secure. (For slatwall) Align screws with frame slot and screw into slatwall bracket to secure.
- 5. Place graphic in frame and snap frame flaps over graphic to secure.