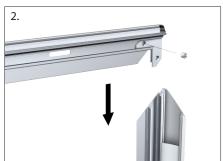

## EasyOpen SnapFrame™ - ME Series, Knocked Down with Backing

- 1. Align a pair of corner brackets back to back and slide them into the frame assembly as shown.
- 2. Tighten the first set screw so that the corner brackets are secure. Then, slide the corner brackets into the side frame assembly.
- 3. Screw the second set screw into the corner brackets and tighten securely. Next, peel the tape from the frame and attach black plastic backing (not shown).
- 4. (For drywall) Align drywall screws with frame slot and screw into drywall anchors to secure. (For slatwall) Align screws with frame slot and screw into slatwall bracket to secure.
- 5. Place graphic in frame and snap frame flaps over graphic to secure.