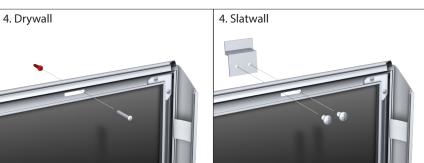

## EasyOpen SnapFrame™ - ME Series, Knocked Down with Backing

- 1. Align a pair of corner brackets back to back and slide them into the frame assembly as shown.
- 2. Tighten the first set screw so that the corner brackets are secure. Then, slide the corner brackets into the side frame assembly.
- 3. Screw the second set screw into the corner brackets and tighten securely. Next, peel the tape from the frame and attach black plastic backing (not shown).
- 4. (For drywall) Align drywall screws with frame slot and screw into drywall anchors to secure. (For slatwall) Align screws with frame slot and screw into slatwall bracket to secure.
- 5. Place graphic in frame and snap frame flaps over graphic to secure.