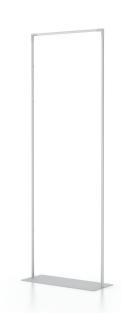

#### **F.** Harmony Banner Stands™

- Beautiful frameless fabric stand
- Curved or Square top corners
- Assemble in ~1 minute with pillowcase graphics