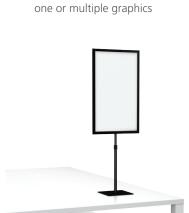

# н. Telescopic Framettes™

- Welded steel construction
- Simple and elegant drop-in frames
- Customizable sizes, bases, clamps, telescopic uprights, and colors