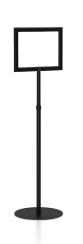

# E. Perfex Pedestal SignFrames™

- Ideal for double sided graphics
- Choice of upright, base, size and color
- Use standard paper sizes or custom sized for your graphics