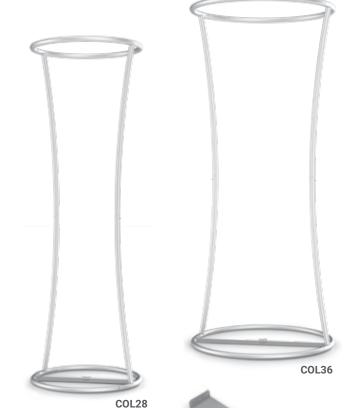

## Tornado Towers™

- Lightweight, 1-1/4" aluminum alloy tubing
- 84" High, either 28" or 36" top and bottom diameters
- · Simple, coded swage & spring button assembly
- Custom printed Tension Fabric graphics available
- 5 lbs ballast plate included, easily add weight

TOR4848GF

| Model                  | Diameter | Height | Graphic |
|------------------------|----------|--------|---------|
| COL28                  | 28"      | 84"    | COL28GF |
| COL36                  | 36"      | 84"    | COL36GF |
| Tornado Tapered Towers |          |        |         |
| TOR48                  | 48"/28"  | 84"    | TOR48GF |
|                        |          |        |         |