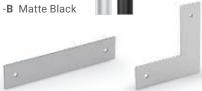

## **Customize to your Specifications**

With three simple connectors and in stock 1" square aluminum tubing, build stands to your custom specifications.

Available in Satin Silver or Matte Black

## **Brackets**

-S Satin Silver or

2 - Way Inline 1INSQ-ST-STRT

Corner 1INSQ-ST-CRNR

Slatwall in the Business

Corner Caster 1INSQ-ST-CRCS

2 - Way Corner 1INSQ-ST-DBLL

2- Way Support 1INSQ-ST-BNTL