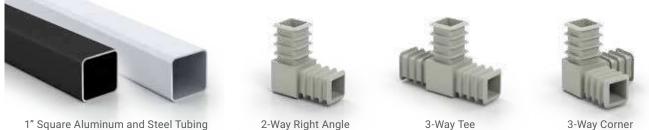

## **Customize to your Specifications**

With three simple connectors and in stock 1" square aluminum tubing, build stands to your custom specifications.

Available in Satin Silver or Matte Black

## **Brackets**

-S Satin Silver or

2 - Way Inline 1INSQ-ST-STRT

Corner 1INSQ-ST-CRNR

Slatwall in the Business

Corner Caster 1INSQ-ST-CRCS

2 - Way Corner 1INSQ-ST-DBLL

2- Way Support 1INSQ-ST-BNTL

3-Way Brackets 1INSQ-ST-T

4-Way Brackets 1INSQ-ST-4WAY