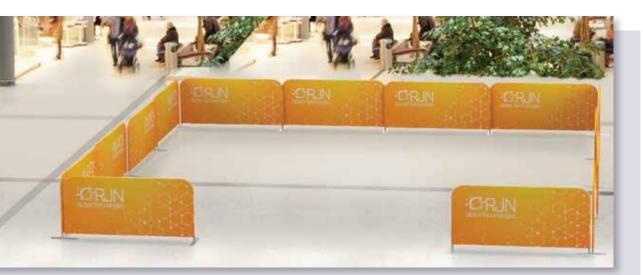

## Stands can be used individually, or use multiple to create continuous walls

Help direct customers exactly where you need with Crowd Q Stands! Ideal for indoor environments, fast deployment, and are extremely flexible.

Stands can be used individually, or use multiple to create continuous walls or complete enclosures. Each base has 2 stems, with connection points to continue straight in either parallel direction, or perpendicular to form a 90 degree angle.

## Crowd Q Stand<sup>™</sup>

- 1-1/4" Aluminum tubing construction
- 81" W x 36" H Graphic size Total stand height 39-1/4"
- Each stand includes qty (2) 3" W x ~17" Long steel bases
- Each base has 2 stems to allow building continuous walls or 90 degree angles
- · Fabric cover sold separately, available as an add on