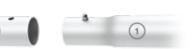

Stands can be used individually, or use multiple to create continuous walls or complete enclosures. Each base has 2 stems, with connection points to continue straight in either parallel direction, or perpendicular to form a 90 degree angle.

Swage, spring button, construction.

## Crowd Q Stand<sup>™</sup>

- 1-1/4" Aluminum tubing construction
- 81" W x 36" H Graphic size Total stand height 39-1/4"
- Each stand includes qty (2) 3" W x ~17" Long steel bases
- Each base has 2 stems to allow building continuous walls or 90 degree angles
- · Fabric cover sold separately, available as an add on