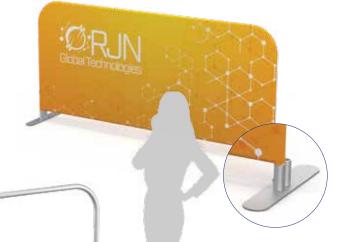

## Crowd Q Stand<sup>™</sup>

- 1-1/4" Aluminum tubing construction
- 81" W x 36" H Graphic size Total stand height 39-1/4"
- Each stand includes qty (2) 3" W x ~17" Long steel bases
- Each base has 2 stems to allow building continuous walls or 90 degree angles
- · Fabric cover sold separately, available as an add on

| Model          | Width | Height | Color |              |
|----------------|-------|--------|-------|--------------|
| CROWD-8136-D-S | 81"   | 36"    | -S    | Satin Silver |

**EBP-3** Bag (sold separately) Premium Padded Bag, 3" X 12" X 36