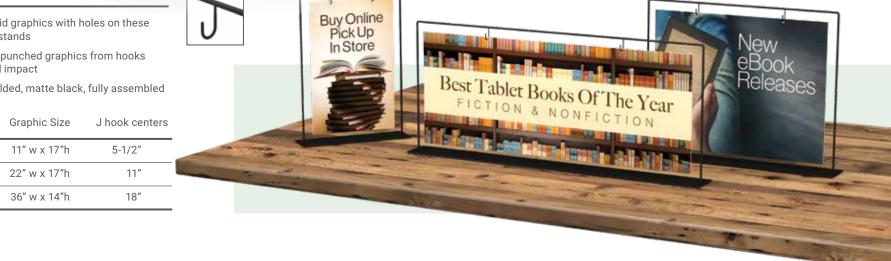

| Model    | Graphic Size  |  |
|----------|---------------|--|
| WFPC1117 | 11" W x 17" h |  |
| WFPC1422 | 14" W x 22" h |  |

All CounterTop Stands are bulk packed.

- · Use semi-rigid graphics with holes on these economical stands
- Simply hang punched graphics from hooks Double sided impact
- · All metal, welded, matte black, fully assembled

| Model    | Graphic Size | J hook centers |
|----------|--------------|----------------|
| WFJH1117 | 11" w x 17"h | 5-1/2"         |
| WFJH2217 | 22" w x 17"h | 11"            |
| WFJH3614 | 36" w x 14"h | 18"            |