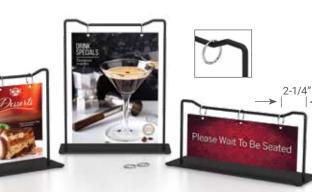

### Wireform Fabric Pillowcase Stands

- · Use dye sublimated fabric graphics on these economical stands.
- Simple slip over and on, Double sided impact.
- · All metal, welded, matte black, fully assembled.

| Model    | Graphic Size  |  |
|----------|---------------|--|
| WFPC1117 | 11" W x 17" h |  |
| WFPC1422 | 14" W x 22" h |  |

All CounterTop Stands are bulk packed.

- · Use semi-rigid graphics with holes on these economical stands
- Simply hang punched graphics from hooks Double sided impact
- · All metal, welded, matte black, fully assembled

| Model    | Graphic Size | J hook centers |
|----------|--------------|----------------|
| WFJH1117 | 11" w x 17"h | 5-1/2"         |
| WFJH2217 | 22" w x 17"h | 11"            |
| WFJH3614 | 36" w x 14"h | 18"            |