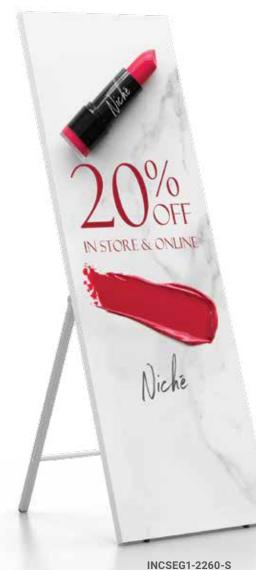

## Incline Stands<sup>™</sup> Charisma SEG<sup>™</sup>

## Charisma SEG Incline Stands™

- Aluminum built to exacting standards
- Ships flat, 60 second set up, portable
- Available, single and double sided
- Lightweight and strong, but very effective
- Standard graphic size is 22"x 60"

Pivot to fold flat.

Drop-In and Snap Frame Models also available pages 50-51.

## Specify: Single or Double Sided – Color

| Model        | Frame Size W" x H"                | Frame Style         |
|--------------|-----------------------------------|---------------------|
| INCSEG1-2260 | (1) 22" x 60"                     | One-sided SEG Stand |
| INCSEG2-2260 | (2) 22" x 60"                     | Two-sided SEG Stand |
|              | -S Satin Silver or -B Matte Black |                     |