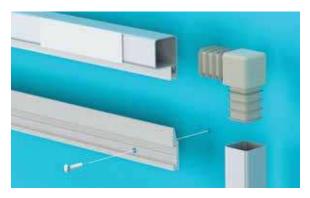

### Components - Available in kits or a la carte

Right angle push in corners.

1" square aluminum, quick, tool-free assembly.

Top section hangs from wall cleat.

Wall mount cleat includes mounting holes.

Security options available to "lock" frame to wall.

### **Bulk Components**

| Model     | Components                                  |  |
|-----------|---------------------------------------------|--|
| OATCL4    | 1" Square "L" Corners (Bag of 4)            |  |
| OATCL100  | 1" Square "L" Corners (Bag of 100)          |  |
| OATCSQ72  | 1" Square Aluminum 72" long                 |  |
| OATCCR72  | 1" Square Aluminum Cleat Receptive 72" long |  |
| OATCFC72  | French Cleat 72" Long                       |  |
| OATCHB100 | High Bond Tape, Pack of 100 pcs., 3" long   |  |