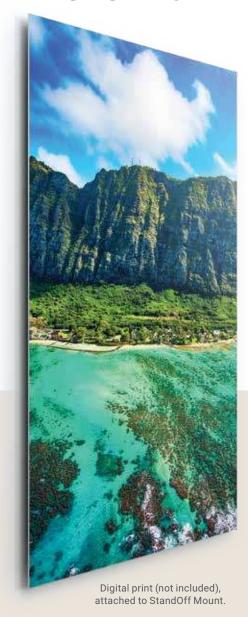

#### Supports for the Digital Image Revolution

- · Artists everywhere are printing on metal panels, and the images are often eye popping
- Increase impact by using our new Floating Stand Off Mounts - today's new modern way to display digital prints
- Prints are set off the wall an inch creating a floating frameless effect, with no visible hardware

Graphic attaches to StandOff Mount with High Bond Tape.