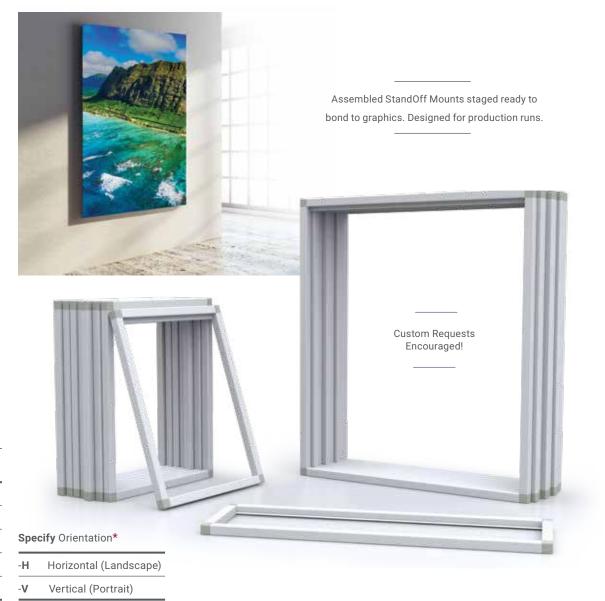

#### Supports for the Digital Image Revolution

- · Artists everywhere are printing on metal panels, and the images are often eye popping
- Increase impact by using our new Floating Stand Off Mounts - today's new modern way to display digital prints
- Prints are set off the wall an inch creating a floating frameless effect, with no visible hardware

Graphic attaches to StandOff Mount with High Bond Tape.

### Color

High Bond Tape is supplied to hold graphics to StandOff Mounts.

Floating StandOff Mount hangs from wall cleat.

### Components - Available in kits or a la carte

Right angle push in corners.

1" square aluminum, quick, tool-free assembly.

Top section hangs from wall cleat.

Wall mount cleat includes mounting holes.

Security options available to "lock" frame to wall.

# Float your Digital Print Off the Wall

- Our new Floating StandOff Mounts a dramatic approach to display your digital prints
- Prints are set off the wall creating a shadow effect to add depth, framelessly, with no visible hardware
- Our system hangs on the wall with an intrinsic "French Cleat" design