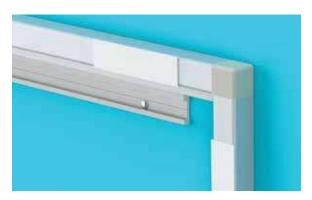

### Color

High Bond Tape is supplied to hold graphics to StandOff Mounts.

Floating StandOff Mount hangs from wall cleat.

### Components - Available in kits or a la carte

Right angle push in corners.

1" square aluminum, quick, tool-free assembly.

Top section hangs from wall cleat.

Wall mount cleat includes mounting holes.

Security options available to "lock" frame to wall.