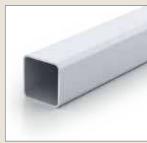

### Components - Available in kits or a la carte

Right angle push in corners.

1" square aluminum, quick, tool-free assembly.

Top section hangs from wall cleat.

Wall mount cleat includes mounting holes.

Security options available to "lock" frame to wall.