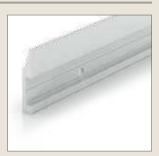

### Components - Available in kits or a la carte

Right angle push in corners.

1" square aluminum, quick, tool-free assembly.

Top section hangs from wall cleat.

Wall mount cleat includes mounting holes.

Security options available to "lock" frame to wall.