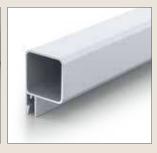

### Components - Available in kits or a la carte

Right angle push in corners.

1" square aluminum, quick, tool-free assembly.

Top section hangs from wall cleat.

Wall mount cleat includes mounting holes.

Security options available to "lock" frame to wall.