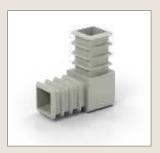

### Components - Available in kits or a la carte

Right angle push in corners.

1" square aluminum, quick, tool-free assembly.

Top section hangs from wall cleat.

Wall mount cleat includes mounting holes.

Security options available to "lock" frame to wall.