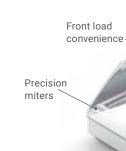

### **Attention Grabbers!**

Front loading convenience

NOT for use in direct sunlight, or in high heat environments.

### SupraSlim LED SnapFrame Light Boxes™

- Modern, clean design
- Front loading snap frame
- Accepts Duratrans graphics
- · Aluminum alloy construction
- Precision miters

- Only 3/4" wide and deep
- Satin, matte finishes
- Clear lens included
- Mount vertically or horizontally

Great for: Retail stores Showrooms Lobbies Exhibitors

Use for:

Backlit films up to 1/32" thick

· Wall mount hardware included

SupraSlim Profile

Mitered Corners

French Cleats for hanging included