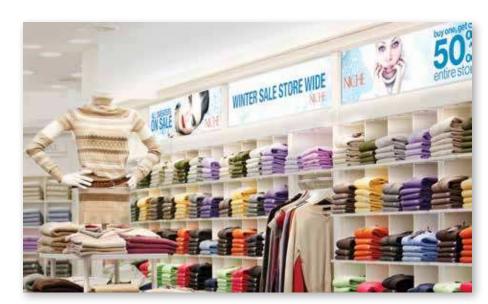

Great for: Retail stores Showrooms Lobbies Exhibitors

Use for:

Backlit films up to 1/32" thick

· Wall mount hardware included

SupraSlim Profile

Mitered Corners

French Cleats for hanging included

#### **Perfect for Retail Environments!**

**Amazing Brightness!** 

Accepts crisp, clear translucent graphics