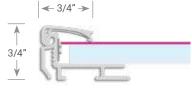

### SupraSlim LED SnapFrame Light Boxes™

- Modern, clean design
- Front loading snap frame
- Accepts Duratrans graphics
- · Aluminum alloy construction
- Precision miters

- Only 3/4" wide and deep
- Satin, matte finishes
- Clear lens included
- Mount vertically or horizontally

| tal | -S | Satin Silver |
|-----|----|--------------|
|     | -B | Matte Black  |
|     |    |              |

Color\*

Image area: 3/8" Frame Margin

Snap leaves / only 3/4" wide

Unit only 3/4" deep

<sup>\*</sup>Does not affect price