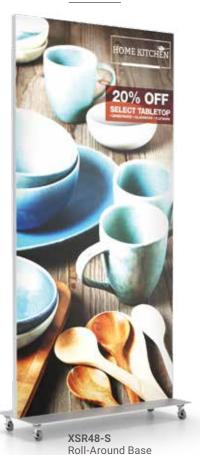

s | Graphic Size |
|-----------------------------------------------|--------------------------------------------|---------------------------------------------|--------------|
| XSQ36   XSQU36                                | XSE36   XSEU36                             | XSR36   XSRU36                              | 36" x 72"    |
| XSQ38   XSQU38                                | XSE38   XSEU38                             | XSR38   XSRU38                              | 36" x 96"    |
| XSQ46   XSQU46                                | XSE46   XSEU46                             | XSR46   XSRU46                              | 48" x 72"    |
| XSQ48   XSQU48                                | XSE48   XSEU48                             | XSR48   XSRU48                              | 48" x 96"    |



**Great for malls**