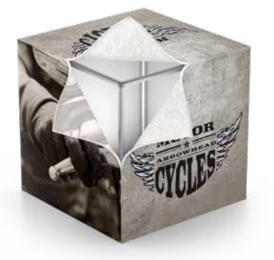

#### Charisma Hexahedron (Six Sided) or Triangular Towers - Non Lit

- Floor or Hanging (Special Order)
- Unique profile and corner
- Easy SEG graphic change outs
- Custom sizes available

Satin Silver Finish

### Charisma Square Cubes

| Non-Lit | Lit     | W x D x H    | Non-Lit | Lit     | W x D x H    |
|---------|---------|--------------|---------|---------|--------------|
| XS2C    | XS2CLED | 2' x 2' x 2' | XS2T    | XS2TLED | 2' x 2' x 6' |
| XS3C    | XS3CLED | 3' x 3' x 3' | ХЅЗТ    | XS3TLED | 3' x 3' x 6' |
| XS4C    | XS4CLED | 4' x 4' x 4' | XS4T    | XS4TLED | 4' x 4' x 6' |