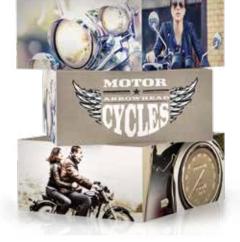

# SEG 3D<sup>™</sup> Charisma SEG<sup>™</sup>



Silicone Edge Graphics Are Today's Best Choice



#### Charisma Hexahedron (Six Sided) or Triangular Towers - Non Lit

- Floor or Hanging (Special Order)
- Unique profile and corner
- Easy SEG graphic change outs
- Custom sizes available

Satin Silver Finish

• Ships flat for cost effective shipping



#### Easy to attach and change out graphics

## Torpedo LED Exhibit Light

- Plug and play
  - 6500K color temp.
- ETL Listed • 6' high units have two lights
- Customizable • Lights can daisy-chain

### Charisma Square Cubes

| Non-Lit | Lit     | W x D x H    | Non-Lit | Lit     | W x D x H    |
|---------|---------|--------------|---------|---------|--------------|
| XS2C    | XS2CLED | 2' x 2' x 2' | XS2T    | XS2TLED | 2' x 2' x 6' |
| XS3C    | XS3CLED | 3' x 3' x 3' | ХЅЗТ    | XS3TLED | 3' x 3' x 6' |
| XS4C    | XS4CLED | 4' x 4' x 4' | XS4T    | XS4TLED | 4' x 4' x 6' |



#### **Charisma Rectangular Towers Charisma Triangular Towers** Non-Lit Lit хΗ х б' X

| XS2G | XS2GLED | 2' x 2' x 6' |
|------|---------|--------------|
| XS3G | XS3GLED | 3' x 3' x 6' |
| XS4G | XS4GLED | 4