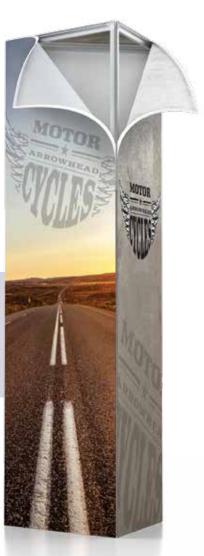

#### **Charisma Rectangular Towers Charisma Triangular Towers** Non-Lit Lit хΗ х б' X

| XS2G | XS2GLED | 2' x 2' x 6' |
|------|---------|--------------|
| XS3G | XS3GLED | 3' x 3' x 6' |
| XS4G | XS4GLED | 4' x 4' x 6' |

Plug and play

LED light

WxDxH

XS3G

**Custom Sizes** Available