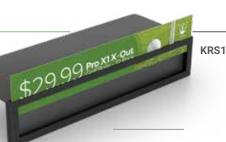

### **Top Load**

\$49.99

- · Accommodates 5/16" graphics
- Full metal frame on four sides
- · Matte black powder coated
- Electrically welded
- · Individually poly bagged, bulk packed

| Model | Graphic Size  |
|-------|---------------|
| KRS1  | 7"w x 2"h     |
| KRS2  | 8-1/2"w x 2"h |
| KRS3  | 11"w x 2"h    |

\$29.99 Pro X1 X-Out

Color

-B Matte Black