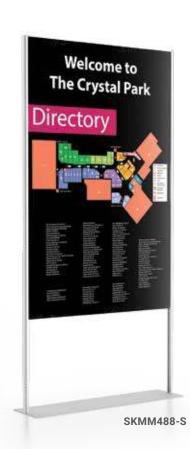

### Fixed Width Skyscraper Mounts™

## **Rigid Graphic Stands**

#### Frameless - Minimalistic Design

- · Attractive oval aluminum uprights
- · Weighted, precision steel bases
- · Portable, strong, lightweight
- · Beautiful satin finishes
- · Simple 5 minute assembly
- · View graphics front & back

\*Black units are more costly than the silver 84" & 96" H uprights ship in 2 sections

Great for: Lobbies

Malls

Showrooms

Tradeshow Floors
Retail Environments