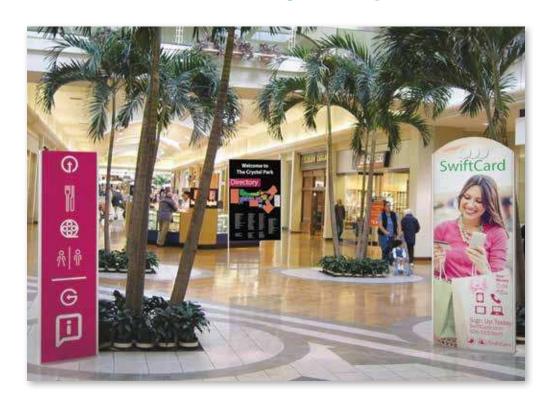

\*Black units are more costly than the silver 84" & 96" H uprights ship in 2 sections

Great for: Lobbies

Malls

Showrooms

Tradeshow Floors
Retail Environments