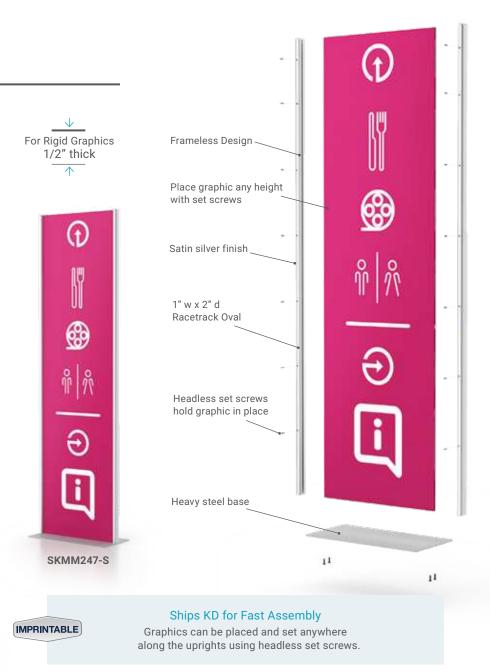

#### Frameless - Minimalistic Design

- · Attractive oval aluminum uprights
- · Weighted, precision steel bases
- · Portable, strong, lightweight
- · Beautiful satin finishes
- · Simple 5 minute assembly
- · View graphics front & back

#### Simple - Attractive - Portable Frameless Display

- · All metal, extremely solid
- · Matte black or satin silver finishes
- · Sits flat on any surface
- · Ships KD for fast easy assembly

**Specify:** Model — Color\* -**S** Satin Silver or -**B** Matte Black

### Place rigid 1/2" thick graphic any height with set screws

Graphics can be set to bottom.

set anywhere along uprights.

extend above upright sides.