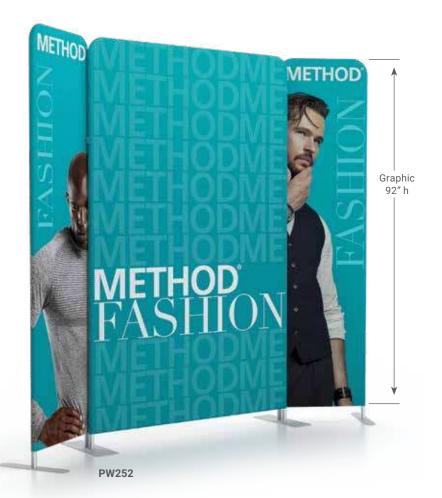

### For 10' Tradeshow Booths PW252

3 separate but joined together Pillowcase Stands.

(2) 2' w x 8' high wing panels.

(1) 5' w x 8' high center panel.

Please note: Graphic is 92" high

### **Pillowcase Mounted Graphics**

- Adjustable angle presentations
- Sturdy 1-1/4" diameter aluminum tubing
- · Soft curved top corners
- · Tool-Free assembly
- · Impressive 8' height
- Weighted steel bases

All connection points are coded for super easy assembly

Inner support bushing ensures structural integrity

Two accessory **EBP4** bags can together transport one **PW252** or **PW3103** stand with graphics.