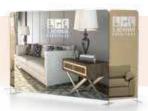

### For 10' Tradeshow Booths PW252

3 separate but joined together Pillowcase Stands.

(2) 2' w x 8' high wing panels.

(1) 5' w x 8' high center panel.

Please note: Graphic is 92" high