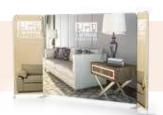

#### PW3103

3 separate but joined together Pillowcase Stands.

(2) 3' w x 8' high wing panels. (1) 10' w x 8' high center panel. Please note: Graphic is 92" high

The swivel uprights and common bases allow for the same stand to be configured in many different ways.