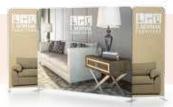

#### PW3103

3 separate but joined together Pillowcase Stands.

(2) 3' w x 8' high wing panels. (1) 10' w x 8' high center panel. Please note: Graphic is 92" high

The swivel uprights and common bases allow for the same stand to be configured in many different ways.