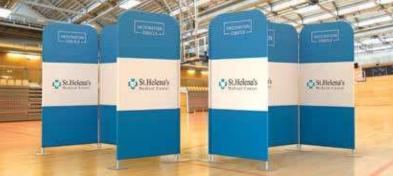

### **Custom Examples of Scenic Fabric Walls Being used as Vaccine Booths**

VACCINATION

CUBICLE -

St. Helena's

VACCINATION \_\_\_ CUBICLE \_\_

St. Helena's