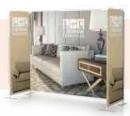

### For 10' Tradeshow Booths PW252

3 separate but joined together Pillowcase Stands.

(2) 2' w x 8' high wing panels.

(1) 5' w x 8' high center panel.

Please note: Graphic is 92" high