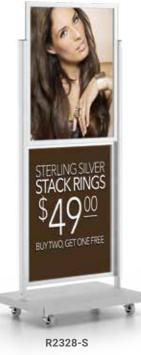

## Hercules Roll Around SignHolders

- Heavy 22" x 28" Portable SignHolders
- 30 pound steel powder coated base
- 2-1/2" ball bearing casters with brakes
- Double sided viewing
- · Satin Silver finish

Top Loading for media up to 3/16"

3/8" margin covered by frame.

2-1/2" Ball bearing casters with brakes.

## Super Strong, Very Heavy Base

RL328-S

| Model | Double-sided Tiers | Graphic Size | Ht. | Wt.     |
|-------|--------------------|--------------|-----|---------|
| RL328 | 1                  | 22" x 28"    | 65" | 39 lbs. |
| R2328 | 2                  | 22" x 28"    | 65" | 44 lbs. |
| R3328 | 3                  | 22" x 28"    | 94" | 47 lbs. |
| R4328 | 1                  | 22" x 84"    | 94" | 42 lbs. |