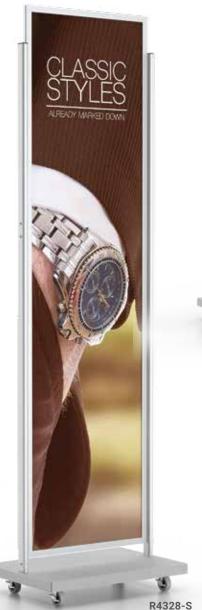

## Hercules Roll Around SignHolders

- Heavy 22" x 28" Portable SignHolders
- 30 pound steel powder coated base
- 2-1/2" ball bearing casters with brakes
- Double sided viewing
- · Satin Silver finish

Top Loading for media up to 3/16"

3/8" margin covered by frame.

2-1/2" Ball bearing casters with brakes.

## Super Strong, Very Heavy Base

RL328-S

| Model | Double-sided Tiers | Graphic Size | Ht. | Wt.     |
|-------|--------------------|--------------|-----|---------|
| RL328 | 1                  | 22" x 28"    | 65" | 39 lbs. |
| R2328 | 2                  | 22" x 28"    | 65" | 44 lbs. |
| R3328 | 3                  | 22" x 28"    | 94" | 47 lbs. |
| R4328 | 1                  | 22" x 84"    | 94" | 42 lbs. |