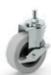

## Hercules Roll Around SignHolders

- Heavy 22" x 28" Portable SignHolders
- 30 pound steel powder coated base
- 2-1/2" ball bearing casters with brakes
- Double sided viewing
- · Satin Silver finish

Top Loading for media up to 3/16"

3/8" margin covered by frame.

2-1/2" Ball bearing casters with brakes.