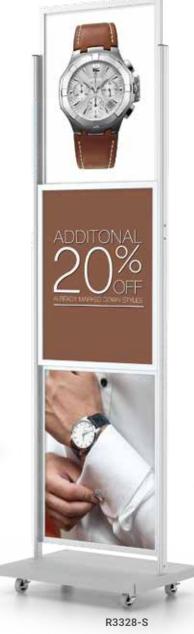

## **Drop-In Frames**

## Hercules Roll Around SignHolders

- Heavy 22" x 28" Portable SignHolders
- 30 pound steel powder coated base
- 2-1/2" ball bearing casters with brakes
- Double sided viewing
- · Satin Silver finish

Top Loading for media up to 3/16"

## Super Strong, Very Heavy Base

RL328-S

| Model | Double-sided Tiers | Graphic Size | Ht. | Wt.     |
|-------|--------------------|--------------|-----|---------|
| RL328 | 1                  | 22" x 28"    | 65" | 39 lbs. |
| R2328 | 2                  | 22" x 28"    | 65" | 44 lbs. |
| R3328 | 3                  | 22" x 28"    | 94" | 47 lbs. |
| R4328 | 1                  | 22" x 84"    | 94" | 42 lbs. |