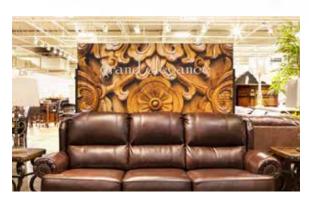

Change height without removing graphics!

Frames can be set near, 12" or 24" from floor

XSS56-H-S

rand eleganc

Great for:

**Using as Space Dividers** 