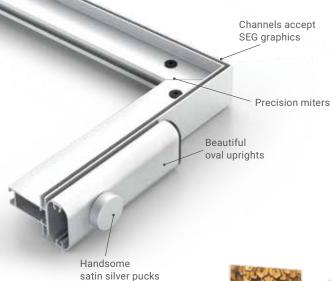

### Charisma Double Sided SEG Frames

- · All aluminum alloy construction
- 1-3/4" Double sided SEG frame
- Precision miters with support plates
- · 6' uprights provide stability
- · Attractive oval uprights and bases

### Charisma SEG Elevated Stands™ Non-Lit

- · Graphic changes are fast and easy
- Frameless graphics with no visible sew lines
- Racetrack oval uprights & marquise shaped bases
- Fabric graphics provide luxurious look and feel
- Frames can be set near, 12" or 24" from floor
- · Units ship KD for significant freight savings
- · Super sharp price points