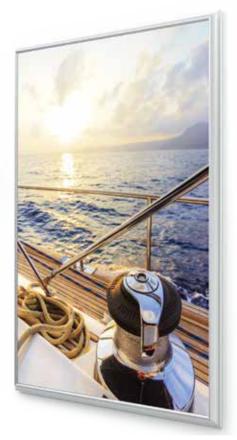

## Charisma SEG Picture Frame™

- Traditional style frames available in satin silver, matte black or custom colors
- · Graphic changes are fast and easy
- Frameless graphics with no visible sew lines
- · Wall mounts vertically or horizontally, hangers provided
- · Beautiful mitered corners

XSP9

- · Fabric graphics provide luxurious look and feel
- · Great for retail, hotel or restaurant use

36" x 48"

Specify: Model – Location – Finish -S Satin Silver or -B Matte Black

| Model | Graphic Size | Wall Mount |
|-------|--------------|------------|
| XSP4  | 14" x 22"    |            |
| XSP5  | 18" x 24"    |            |
| XSP6  | 22" x 28"    |            |
| XSP7  | 24" x 36"    | 55         |
| XSP8  | 30" x 40"    |            |