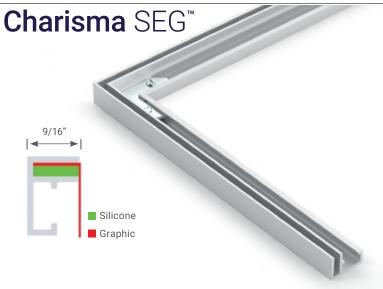

# Charisma SEG™

### Charisma Mini SEG™ - Almost Invisible

- · Ultra slim profile for wall mounting
- Smaller frame size, very effective
- · Graphic changes are fast and easy
- Frameless graphics with no visible sew lines
- Wall hangers provided
- Fabric graphics provide luxurious look and feel

Charisma Mini frames come disassembled, packed in a corrugated tube to minimize shipping costs. Assembly on site is fast and easy.

### Finish

Satin Silver

Finishes Available

Custom Sizes and

| XMIN4       14" x 22"         XMIN5       18" x 24"         XMIN6       22" x 28"         XMIN7       24" x 36"         XMIN8       30" x 40"         XMIN9       36" x 48" | Model | Graphic Size |
|-----------------------------------------------------------------------------------------------------------------------------------------------------------------------------|-------|--------------|
| XMIN6 22" x 28"  XMIN7 24" x 36"  XMIN8 30" x 40"                                                                                                                           | XMIN4 | 14" x 22"    |
| XMIN7 24" x 36"<br>XMIN8 30" x 40"                                                                                                                                          | XMIN5 | 18" x 24"    |
| XMIN8 30" x 40"                                                                                                                                                             | XMIN6 | 22" x 28"    |
|                                                                                                                                                                             | XMIN7 | 24" x 36"    |
| <b>XMIN9</b> 36" x 48"                                                                                                                                                      | XMIN8 | 30" x 40"    |
|                                                                                                                                                                             | XMIN9 | 36" x 48"    |