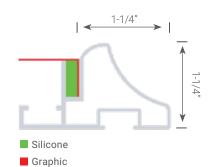

### Charisma Mini SEG™ - Almost Invisible

- · Ultra slim profile for wall mounting
- Smaller frame size, very effective
- · Graphic changes are fast and easy
- Frameless graphics with no visible sew lines
- Wall hangers provided
- Fabric graphics provide luxurious look and feel

Charisma Mini frames come disassembled, packed in a corrugated tube to minimize shipping costs. Assembly on site is fast and easy.