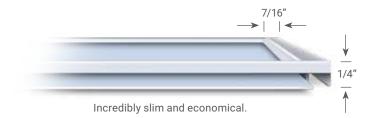

## Silhouette Trim Frames

- Super lightweight
- Extremely economical
- · Real aluminum alloy
- · Satin silver or matte black
- Adhesive backed
- Mitered corners
- Can be cut to any size
- · Great as frame trim

Graphic entry on short side.

Live area: 1/8" margin covered by the frame.

Removable adhesive backing.