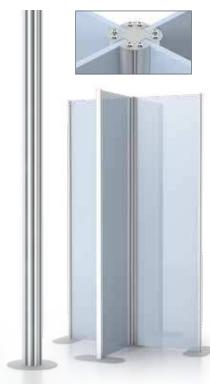

## **Rigid Graphic Stands**

**Center Upright** Two way upright with oval base.

90° & 60° Angle Assemblies

Two way upright with round base.

"T" upright with round base.

**Quad Assembly** 

Four way upright with round base.

"Quad" Assembly with round base. Shown with (2) SKMM7-S Skyscrapers.

| Center Upright sold individually | Weight  | Height |
|----------------------------------|---------|--------|
| SKCU6                            | 14 lbs. | 72"    |
| SKCU7                            | 15 lbs. | 84"    |
| SKCU8                            | 16 lbs. | 96"    |

| "Quad" Assembly sold individually | Weight  | Height |
|-----------------------------------|---------|--------|
| SKX6                              | 22 lbs. | 72"    |
| SKX7                              | 23 lbs. | 84"    |
| SKX8                              | 24 lbs. | 96"    |