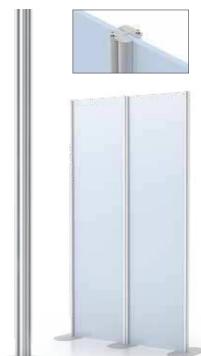

## **Rigid Graphic Stands**

**Center Upright** Two way upright with oval base.

90° & 60° Angle Assemblies

Two way upright with round base.

"T" upright with round base.

**Quad Assembly** 

Four way upright with round base.

SKCU7-S Center Upright with oval base. Shown with SKMM7-S Skyscraper.

**SKRA7-S** Right Angle Assembly with round base. Shown with SKMM7-S Skyscraper.

SKTU7-S "T" Assembly with round base. Shown with SKMM7-S and SKMS7-S.