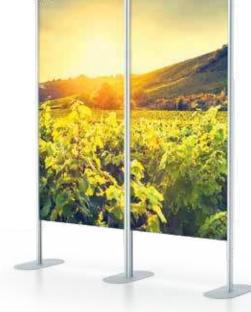

**SKMM7-S** Skyscraper Mount (side uprights) with a **SKCU7-S** center upright.

SKMM-S Skyscraper Mounts sold in pairs.

SKMS-S Single sided upright and base. Sold individually.

**SKMM** Sold in pairs at specific heights, they support widths up to 60" wide. For wider spans, add Center uprights, Right Angle, 60°, "T" and Quad Assemblies. **SKMM** Series include 2 side uprights with headless set screws and laser cut steel oval bases.

Specify: Model — Color\*

-S Satin Silver or -B Matte Black

| Skyscraper Mounts | Weight  | Single Sided Upright w/Base | Weight  | Height |
|-------------------|---------|-----------------------------|---------|--------|
| sold as a pair    | 20 lbs. | sold individually  SKMS6    | 14 lbs. | 72"    |
| SKMM7             | 21 lbs. | SKMS7                       | 15 lbs. | 84"    |
| SKMM8             | 22 lbs. | SKMS8                       | 16 lbs. | 96"    |