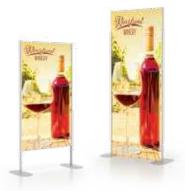

## Sturdy Support for 1/2" Rigid Graphics

- · Beautiful satin finishes
- 1" x 2" racetrack oval aluminum uprights
- Simple 5 minute assembly
- Weighted steel bases: 3/16" x 8" x 17"
- View graphics front & back
- · Portable, strong, lightweight

## Rigid Graphic Stands

7/8" margin each side. Headless set screws hold graphics.