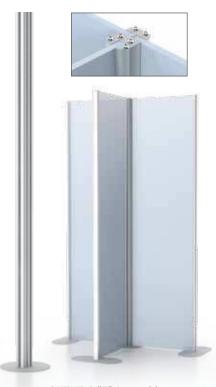

## **Rigid Graphic Stands**

**Center Upright** Two way upright with oval base.

90° & 60° Angle Assemblies

Two way upright with round base.

"T" upright with round base.

**Quad Assembly** 

Four way upright with round base.

SKCU7-S Center Upright with oval base. Shown with SKMM7-S Skyscraper.

**SKRA7-S** Right Angle Assembly with round base. Shown with SKMM7-S Skyscraper.

SKTU7-S "T" Assembly with round base. Shown with SKMM7-S and SKMS7-S.

"Quad" Assembly with round base. Shown with (2) SKMM7-S Skyscrapers.

| Center Upright sold individually | Weight  | Height |
|----------------------------------|---------|--------|
| SKCU6                            | 14 lbs. | 72"    |
| SKCU7                            | 15 lbs. | 84"    |
| SKCU8                            | 16 lbs. | 96"    |