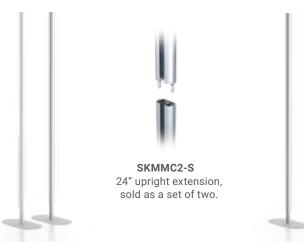

SKMM7 & SKMM8 uprights ship in 2 sections \*Black units are more costly than the silver

Graphics can be set anywhere along or above upright.