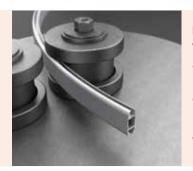

#### **Styrene Graphics**

Hang from stapled soft plastic extrusions top and bottom

#### Extra Graphic Holders HRPD - 50' Roll of extra fabric dowell HRSX - Extra plastic extrusions 50' (for styrene graphics)

Styrene graphics are stapled to plastic extrusions top & bottom. Swingline® Optima® 70 Desk Stapler recommended.