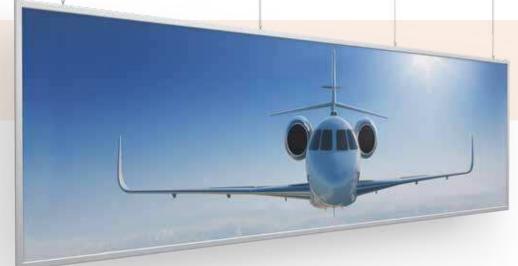

#### Halo Rail Frame

- Simple curves or elaborate free forms are all possible
- Great visual effects

We roll bend the profiles to your specifications

This graphic is hung horizontally as a canopy from above