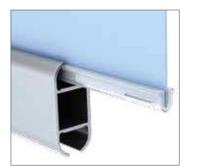

#### **Styrene Graphics**

Hang from stapled soft plastic extrusions top and bottom

#### Extra Graphic Holders HRPD - 50' Roll of extra fabric dowell HRSX - Extra plastic extrusions 50' (for styrene graphics)

Styrene graphics are stapled to plastic extrusions top & bottom. Swingline® Optima® 70 Desk Stapler recommended.

Styrene Graphics Staples to supplied channel Used for round or long graphics

Styrene Graphics Plastic snaps every ~12" Used for straight & short graphics

So Many Possibilities!!

Halo Rail 1 5/8" Tall

Mini Halo Rail 1 5/16" Tall