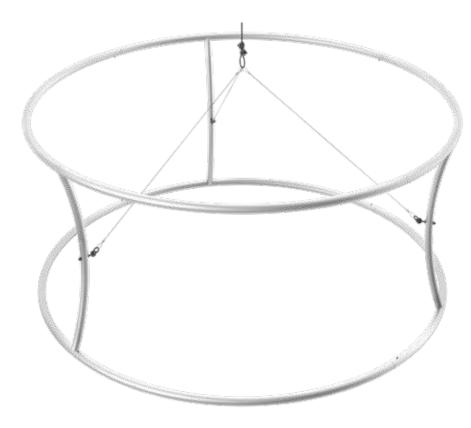

| Model  | Size         | Height | Sections | Struts/Eyebolts | Harness Set |
|--------|--------------|--------|----------|-----------------|-------------|
| HALO6  | 6' Diameter  | 2-1/2' | 4        | 3               | HRNS3       |
| HALO8  | 8' Diameter  | 3-1/2' | 5        | 4               | HRNS4       |
| HALO10 | 10' Diameter | 3-1/2' | 6        | 4               | HRNS4       |
| HAL012 | 12' Diameter | 3-1/2' | 7        | 5               | HRNS5       |

#### Halos and Tapered Halos Structures

- 1-1/4" diameter aluminum tubing
- Satin silver finish
- Easy swage & spring button assembly
- Forged eyebolts for hanging
- Accepts Pillowcase Graphics