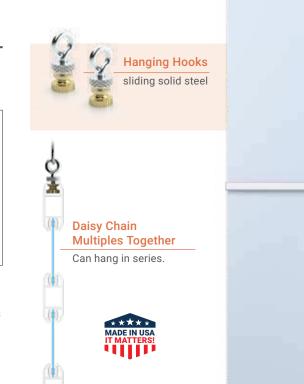

#### **Accesssory Harness Sets**

**HRNS3** 3 small shackles, 3 double loop lead wires (specify length), collection shackle, 20' pendant wire, 2 wire rope clips.

**HRNS4** 4 small shackles, 4 double loop lead wires (specify length), collection shackle, 20' pendant wire, 2 wire rope clips.

**HRNS5** 5 small shackles, 5 double loop lead wires (specify length), collection shackle, 20' pendant wire, 2 wire rope clips.

Pillowcase Mounted Graphics and hanging hardware sold separately.

Fully test every installation as conditions vary, and neither the manufacturer nor the sales representative may be held liable for injury or loss or damage resulting from the use of these products.