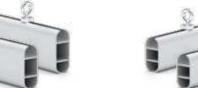

#### Halo Rail<sup>®</sup> Kits Feature:

- Curved satin aluminum profiles handsomely house pole pocket graphics
- Strong, yet lightweight
- Height is 2-1/2" higher than graphic
- · Ships ready for very easy assembly. Eyebolts come already attached
- · Quick graphic change-outs
- No costly vertical struts needed

#### Specify: HALO Rail Model

Note: Graphic Specs available online.

| For Fabric Graphics | For Styrene Graphics | Diameter | # Sections | Eyebolts |
|---------------------|----------------------|----------|------------|----------|
| HRFK6               | HRSK6                | 6'       | 4          | 3        |
| HRFK8               | HRSK8                | 8'       | 5          | 4        |
| HRFK10              | HRSK10               | 10'      | 6          | 4        |
| HRFK12              | HRSK12               | 12'      | 7          | 5        |

#### **Fabric Hemmed Graphics**

Plastic dowels (included) insert into hemmed pole pockets top and bottom.

#### **Styrene Graphics**

Hang from stapled soft plastic extrusions top and bottom