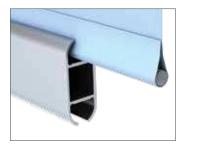

#### Halo Rail<sup>®</sup> Kits Feature:

- Curved satin aluminum profiles handsomely house pole pocket graphics
- Strong, yet lightweight
- Height is 2-1/2" higher than graphic
- · Ships ready for very easy assembly. Eyebolts come already attached
- · Quick graphic change-outs
- No costly vertical struts needed

#### **Fabric Hemmed Graphics**

Plastic dowels (included) insert into hemmed pole pockets top and bottom.