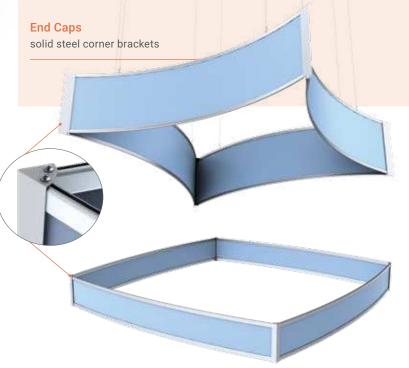

#### Halo Rail Free Forms\*

• Top and bottom profiles • Graphic holders • Steel eyebolts

Simple Curves or elaborate Free Forms are all possible. Price is a function of quantity. Our engineering and sales team can work with your designers and price accordingly. Minimum quantities and radius restrictions apply.

#### Halo Rail Frame

- Simple curves or elaborate free forms are all possible
- Great visual effects

We roll bend the profiles to your specifications

This graphic is hung horizontally as a canopy from above