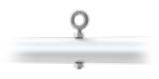

### Halo Hardware

#### Halos and Tapered Halos Structures

- 1-1/4" diameter aluminum tubing
- Satin silver finish
- Easy swage & spring button assembly
- Forged eyebolts for hanging
- Accepts Pillowcase Graphics