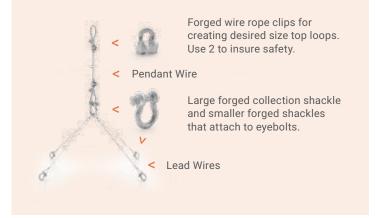

#### **Accesssory Harness Sets**

**HRNS3** 3 small shackles, 3 double loop lead wires (specify length), collection shackle, 20' pendant wire, 2 wire rope clips.

**HRNS4** 4 small shackles, 4 double loop lead wires (specify length), collection shackle, 20' pendant wire, 2 wire rope clips.

**HRNS5** 5 small shackles, 5 double loop lead wires (specify length), collection shackle, 20' pendant wire, 2 wire rope clips.

Pillowcase Mounted Graphics and hanging hardware sold separately.

Fully test every installation as conditions vary, and neither the manufacturer nor the sales representative may be held liable for injury or loss or damage resulting from the use of these products.