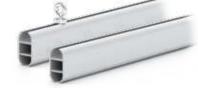

#### Halos and Tapered Halos Structures

- 1-1/4" diameter aluminum tubing
- Satin silver finish
- Easy swage & spring button assembly
- Forged eyebolts for hanging
- Accepts Pillowcase Graphics

#### Halo Rail<sup>®</sup> Kits Feature:

- Curved satin aluminum profiles handsomely house pole pocket graphics
- Strong, yet lightweight
- Height is 2-1/2" higher than graphic
- · Ships ready for very easy assembly. Eyebolts come already attached
- · Quick graphic change-outs
- No costly vertical struts needed