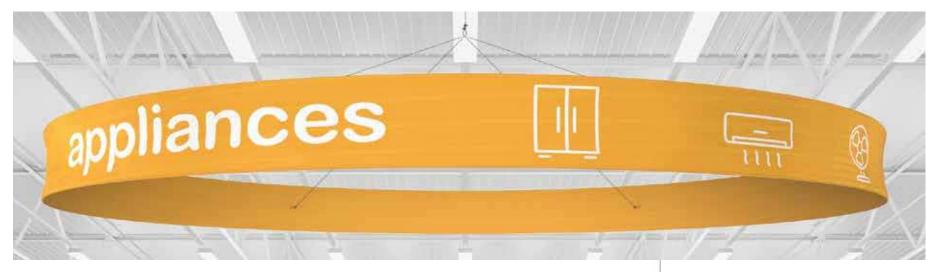

## Halos and Tapered Halos

## **Tension Fabric**

 $\checkmark$ 

Perfect for:

Tradeshows

**Retail Environments** 

Exhibits

#### Accepts Dye Sub Fabric Pillowcase Graphics

- High impact Dye Sub Fabric Printing
- Virtually "wrinkle free" stretch fabric
- Single or double sided printing
- Custom printed from your art work

#### Pillowcase Mounted Graphics and hanging hardware sold separately.

| Specify: HALO Model | Note: Graphic templates available online. |
|---------------------|-------------------------------------------|
| Specify. HALV Model |                                           |

#### Halos and Tapered Halos Structures

- 1-1/4" diameter aluminum tubing
- Satin silver finish
- Easy swage & spring button assembly
- Forged eyebolts for hanging
- Accepts Pillowcase Graphics