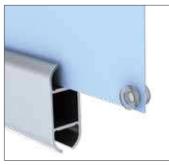

#### Halo Rail<sup>®</sup> Kits Feature:

- Curved satin aluminum profiles handsomely house pole pocket graphics
- Strong, yet lightweight
- Height is 2-1/2" higher than graphic
- · Ships ready for very easy assembly. Eyebolts come already attached
- · Quick graphic change-outs
- No costly vertical struts needed

#### Specify: HALO Rail Model

Note: Graphic Specs available online.

| For Fabric Graphics | For Styrene Graphics | Diameter | # Sections | Eyebolts |
|---------------------|----------------------|----------|------------|----------|
| HRFK6               | HRSK6                | 6'       | 4          | 3        |
| HRFK8               | HRSK8                | 8'       | 5          | 4        |
| HRFK10              | HRSK10               | 10'      | 6          | 4        |
| HRFK12              | HRSK12               | 12'      | 7          | 5        |