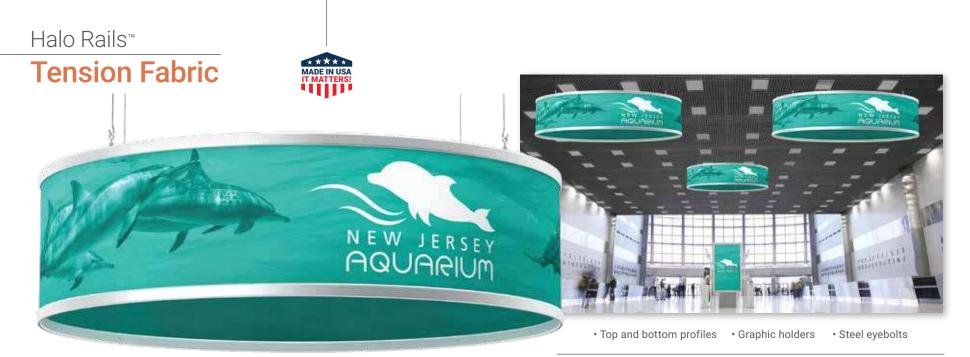

## Halo Rail Free Forms<sup>™</sup> Tension Fabric

#### Halo Rail Free Forms\*

• Top and bottom profiles • Graphic holders • Steel eyebolts

Simple Curves or elaborate Free Forms are all possible. Price is a function of quantity. Our engineering and sales team can work with your designers and price accordingly. Minimum quantities and radius restrictions apply.