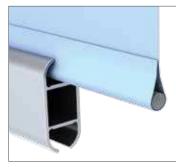

#### **Fabric Hemmed Graphics**

Plastic dowels (included) insert into hemmed pole pockets top and bottom.

#### Amazingly versatile shape

- Display textile or styrene displays within a handsome functional oval shape.
- Two systems One for hemmed fabric graphics other for styrene signage

Fabric Hemmed Graphics Included Inner Rods