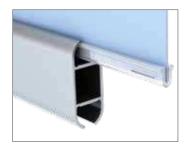

#### Halo Rail<sup>®</sup> Kits Feature:

- Curved satin aluminum profiles handsomely house pole pocket graphics
- Strong, yet lightweight
- Height is 2-1/2" higher than graphic
- · Ships ready for very easy assembly. Eyebolts come already attached
- · Quick graphic change-outs
- No costly vertical struts needed

#### **Styrene Graphics**

Hang from stapled soft plastic extrusions top and bottom