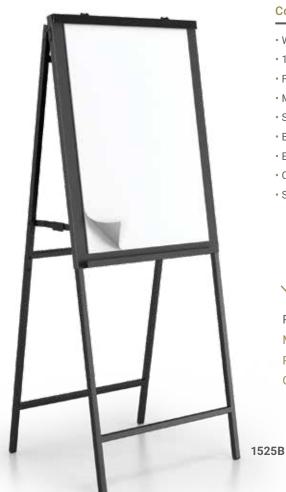

## Common Features- The Best Made Easel Series in the World!

- · Welded aluminum construction
- 1" square heavy duty legs
- Full 6' height
- Metal panels
- Spring-loaded pad holder
- Extremely sturdy and rigid
- Elastic strap
- · Convenient tray
- Stand 72"h x 28"w

## **Front Panel Choices:**

Steel: strong, magnetic. Aluminum: strong, lightweight.

Perfect for:

Meetings

Presentations

Classrooms

Unit breaks down for cost efficient shipping

| Model | Legs  | Aluminum Surface | Weight  |
|-------|-------|------------------|---------|
| 1525B | Black | Black aluminum   | 27 lbs. |