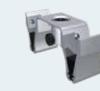

## Featuring: Solid Aluminum Alloy Signing Clamps

- Matte finishes
- 2" w x 3" h, rubber grips
- Grip range up to 1/2" thick
- Clever binder spring

-S Satin Silver or -B Matte Black

**Extra Clamp Sets** 

• Sold in sets of 2

VCEC1-S Single Sided Clamp Set

VCEC2-S Double Sided Clamp Set