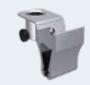

## Featuring: Solid Aluminum Alloy Signing Clamps

- Matte finishes
- 2" w x 3" h, rubber grips
- Grip range up to 1/2" thick
- Clever binder spring

-S Satin Silver or -B Matte Black

**Extra Clamp Sets** 

• Sold in sets of 2

VCEC1-S Single Sided Clamp Set

VCEC2-S Double Sided Clamp Set