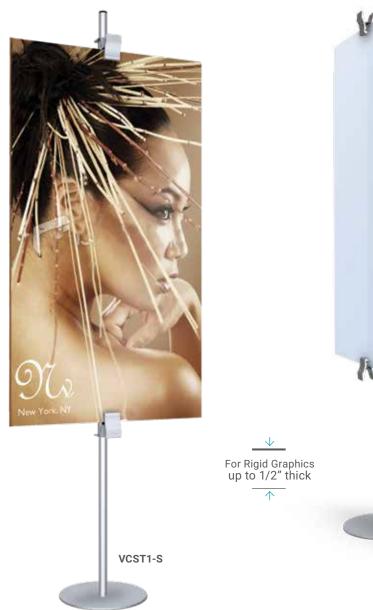

# Contemporary Clamp Stands™ **Rigid Graphic Stands**

### Single and Double Sided Clamp Stands

- Laser cut 5 pound round steel base
- Choose single or double sided
- Two section aluminum 1" diameter 72" pole assembly
- Choose satin silver or matte black finish
- Stands include upper and lower clamps

## Featuring: Solid Aluminum Alloy Signing Clamps

- Matte finishes
- 2" w x 3" h, rubber grips
- Grip range up to 1/2" thick
- Clever binder spring