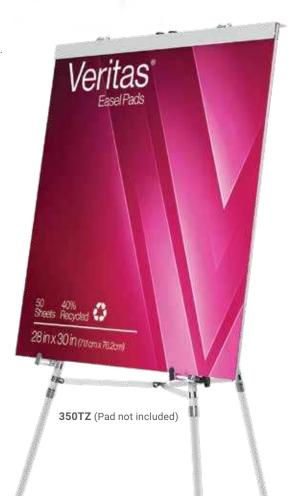

350 Series Industry standard, utilitarian chart or display easel. Holds 30 lbs.

555 Series Jumbo version of the 350 Series. Heavy duty, large diameter legs. Holds 50 lbs.

#### ...A great alternative to more costly aids and techniques.

| Model | Description     | Color    | Weight   |
|-------|-----------------|----------|----------|
| 350   | Display easel   | Aluminum | 2.3 lbs. |
| 350TZ | Flipchart easel | Aluminum | 2.8 lbs. |
| 555   | Jumbo easel     | Aluminum | 3.0 lbs. |
| 555TZ | Flipchart easel | Aluminum | 3.5 lbs. |