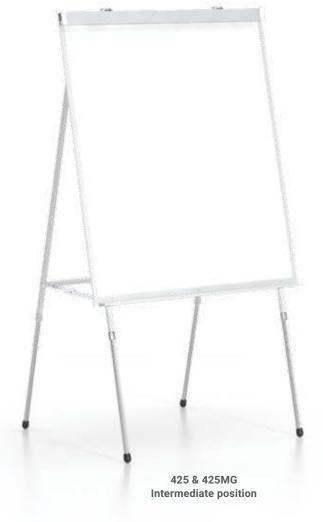

#### 425 and 425MG Easels

- Unique, 4-leg design
- Three height positions
- Full length marker/chalk tray
- Spring-loaded flipchart bar for pad
- · Aluminum frame.

Perfect for:

Presentations

Meetings

Classrooms

Trouble-free clutch mechanism for secure locking.

| Model | Description                         | Weight  |
|-------|-------------------------------------|---------|
| 425   | White Markerboard                   | 11 lbs. |
| 425MG | White Markerboard, magnetic version | 17 lbs. |