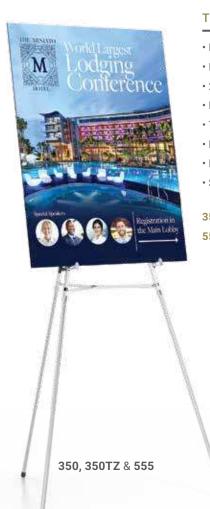

#### The Most Popular Display Easel Series in America

- Hold signs, posters, boards or flipcharts (with bar)
- · Metal heads, support locking braces
- 2-way adjustable board holders
- · Lightweight aluminum alloy construction
- Trouble-free telescoping legs
- Reliable aluminum clutch locks
- · Non-mar, non-skid rubber leg tips
- Strong riveted construction Height fully adjustable

350 Series Industry standard, utilitarian chart or display easel. Holds 30 lbs.

555 Series Jumbo version of the 350 Series. Heavy duty, large diameter legs. Holds 50 lbs.