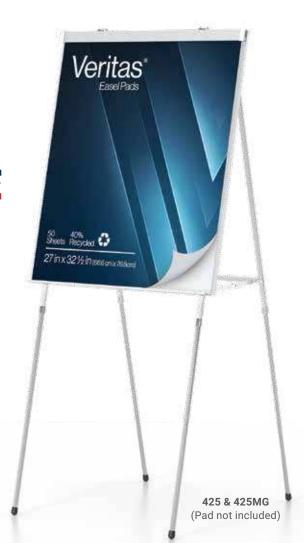

#### 425 and 425MG Easels

- Unique, 4-leg design
- Three height positions
- Full length marker/chalk tray
- Spring-loaded flipchart bar for pad
- · Aluminum frame.

Perfect for:

Presentations

Meetings

Classrooms