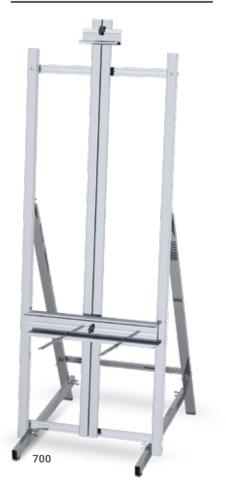

### 700 Professional Studio Artist Easel

- Extra sturdy and rigid
- Folds flat for space-saving storage

| Model | Description               |
|-------|---------------------------|
| 700   | Professional Studio Easel |