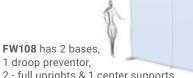

Adjustable Droop preventor included on FW108 & FW208 for leveling crossbars.

## FW088 has 2 bases and 2 uprights & crossbars.

2 - full uprights & 1 center supports

2 - crossbars.

FW208 has 2 bases, 2 droop preventors,

- 2 full uprights & 2 center supports,
- 2 crossbars.

LNB1 Optional bag 33" x 18" x 13". Perfect for carrying and keeping components together.