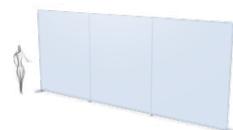

## Straight FlatWalls™

## **Tension Fabric**

## **Pillowcase Mounted Graphics**

- · Lightweight, strong and portable
- · Aluminum satin silver finish
- Tool-Free, quick easy assembly
- · Sectional crossbars uprights
- · Heavy steel bases
- 1 1/4" diameter tubing

|            | Davindad Tan | 0                  | Onembie Cine   |
|------------|--------------|--------------------|----------------|
| Square Top | Rounded Top  | Overall Size       | Graphic Size   |
| FW088      | FW088R       | 8' wide x 8' high  | 96" w x 95" h  |
| FW108      | FW108R       | 10' wide x 8' high | 111" w x 95" h |
| FW208      | FW208R       | 20' wide x 8' high | 230" w x 95" h |
|            |              |                    |                |