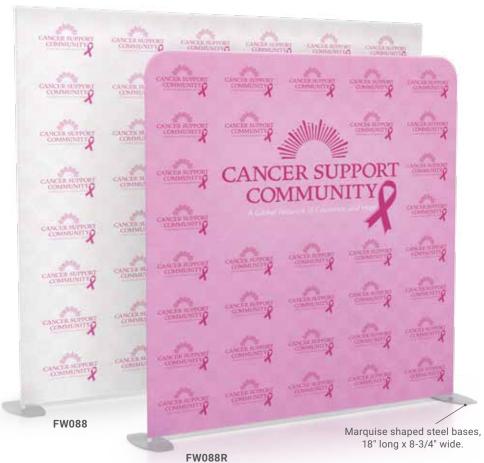

## Straight FlatWalls™

## **Tension Fabric**

## **Pillowcase Mounted Graphics**

- · Lightweight, strong and portable
- · Aluminum satin silver finish
- Tool-Free, quick easy assembly
- · Sectional crossbars uprights
- · Heavy steel bases
- 1 1/4" diameter tubing

|            | Davindad Tan | 0                  | Onembie Cine   |
|------------|--------------|--------------------|----------------|
| Square Top | Rounded Top  | Overall Size       | Graphic Size   |
| FW088      | FW088R       | 8' wide x 8' high  | 96" w x 95" h  |
| FW108      | FW108R       | 10' wide x 8' high | 111" w x 95" h |
| FW208      | FW208R       | 20' wide x 8' high | 230" w x 95" h |
|            |              |                    |                |