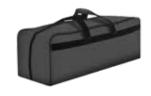

## FW088 has 2 bases and 2 uprights & crossbars.

2 - full uprights & 1 center supports

2 - crossbars.

FW208 has 2 bases, 2 droop preventors,

- 2 full uprights & 2 center supports,
- 2 crossbars.

LNB1 Optional bag 33" x 18" x 13". Perfect for carrying and keeping components together.