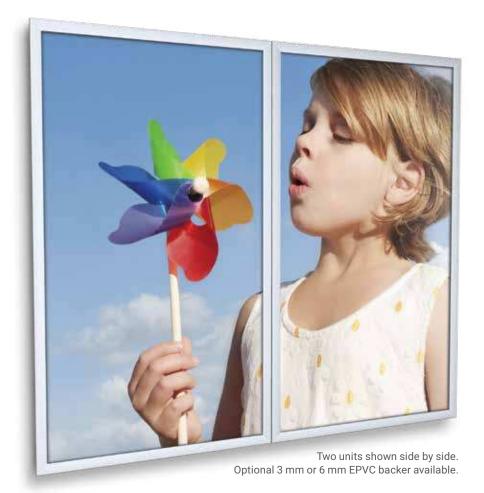

#### SupraSlim SnapFrames<sup>\*\*</sup>

- Aluminum rails, 3/4" wide, 1/2" deep
- Accepts substrates up to 1/32" thick
- Matte or clear lens included
- Styrene backing included
- Mounts vertically or horizontally
  - Wall mount hardware provided