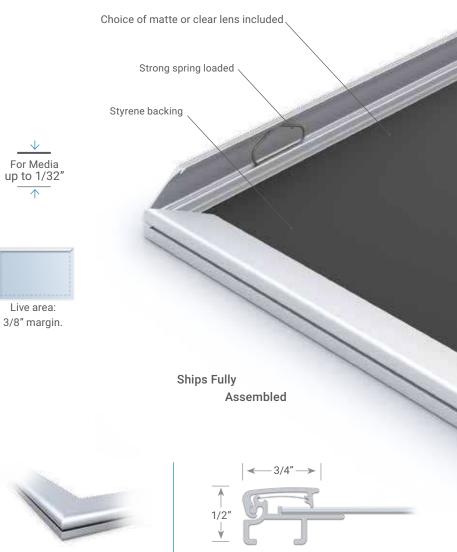

#### SupraSlim SnapFrames<sup>\*\*</sup>

- Aluminum rails, 3/4" wide, 1/2" deep
- Accepts substrates up to 1/32" thick
- Matte or clear lens included
- Styrene backing included
- Mounts vertically or horizontally
  - Wall mount hardware provided

SupraSlim Profile