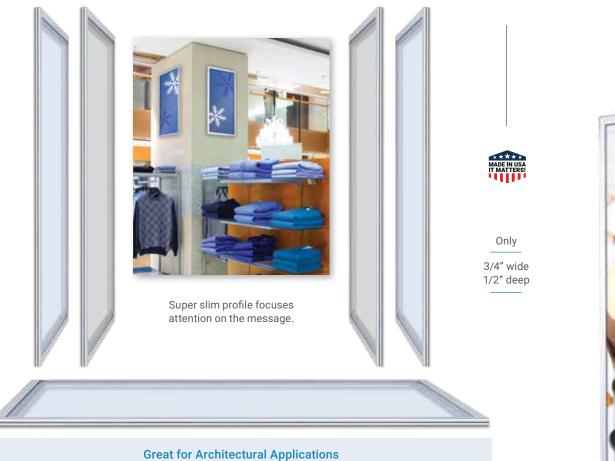

#### SupraSlim SnapFrames<sup>\*\*</sup>

- Aluminum rails, 3/4" wide, 1/2" deep
- Accepts substrates up to 1/32" thick
- Matte or clear lens included
- Styrene backing included
- Mounts vertically or horizontally
  - Wall mount hardware provided