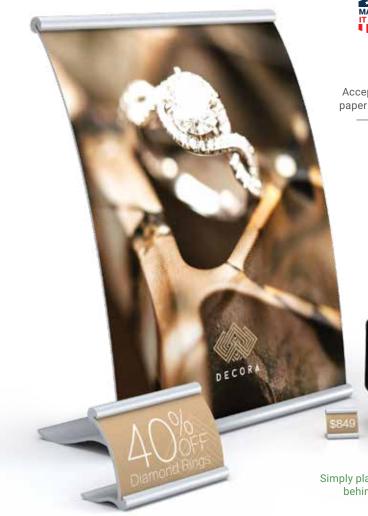

## Eclipse SignHolder™ CounterTop

Accepts standard paper thicknesses.

#### Eclipse Tabletop SignHolders<sup>™</sup>

- All metal modern construction
- Custom sizes available
- Includes a non reflective lens

Simply place your printed graphics behind the supplied lens.

Specify: Color\* -S Satin Silver or -B Matte Black

# Great for retail signage, food service, hospitality, product identification, prices, instructions, promotional messages, and more.