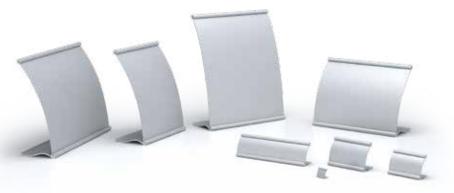

### Models TC1 thru TC3 made from a solid aluminum extrusion.

| Model | Pcs. Per | W" x H" (Insert Size) |
|-------|----------|-----------------------|
| TC1   | 12       | 1" x 3/4"             |
| TC2   | 5        | 3-1/2" x 2"           |
| тсз   | 5        | 8" x 2"               |

# Larger Models TC8 thru TC11, welded construction

| Model | Apiece | W" x H" (Insert Size) |
|-------|--------|-----------------------|
| тс8   | Each   | 11" x 8-1/2"          |
| тс9   | Each   | 8-1/2" x 11"          |
| TC10  | Each   | 14" x 11"             |
| TC11  | Each   | 11" x 14"             |