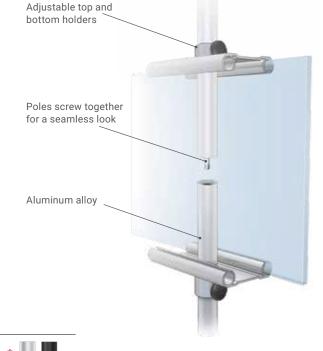

## Simple SignHolders™

- Portable SignHolders
- 11" Diameter base with 1" upright
- Holds rigid substrates up to 1/4" thick
- Double sided a lot of display
- Optional extra ES2 sign holder set for 2nd graphic set

Ideal for:

Art Shows

Presentations
Trade Shows

3 Base Options: Square, Round or Travel

**Specify:** Model — Base — Color\* \*Doesn't affect price

| Model | Height                     | Sections | Diamete |
|-------|----------------------------|----------|---------|
| SS2   | 72"                        | 2        | 1"      |
| SS2   | 96"                        | 3        | 1"      |
| ES2   | Extra Holders for SS2, SS3 |          |         |

For Rigid Substrates up to 1/4"

• Sold in sets of 2

TB travel base

Great as Trade Show Corners.