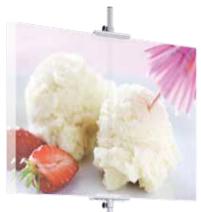

## Simple SignHolders™

- Portable SignHolders
- 11" Diameter base with 1" upright
- Holds rigid substrates up to 1/4" thick
- Double sided a lot of display
- Optional extra ES2 sign holder set for 2nd graphic set

For Rigid Substrates up to 1/4"

• Sold in sets of 2

TB travel base

Great as Trade Show Corners.