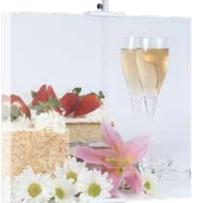

## Simple SignHolders™

- Portable SignHolders
- 11" Diameter base with 1" upright
- Holds rigid substrates up to 1/4" thick
- Double sided a lot of display
- Optional extra ES2 sign holder set for 2nd graphic set

For Rigid Substrates up to 1/4"

• Sold in sets of 2

TB travel base

Great as Trade Show Corners.