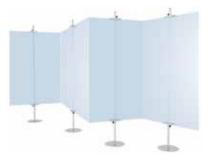

Ideal for:

Art Shows

Presentations
Trade Shows

3 Base Options: Square, Round or Travel

**Specify:** Model — Base — Color\* \*Doesn't affect price

| Model | Height                     | Sections | Diamete |
|-------|----------------------------|----------|---------|
| SS2   | 72"                        | 2        | 1"      |
| SS2   | 96"                        | 3        | 1"      |
| ES2   | Extra Holders for SS2, SS3 |          |         |