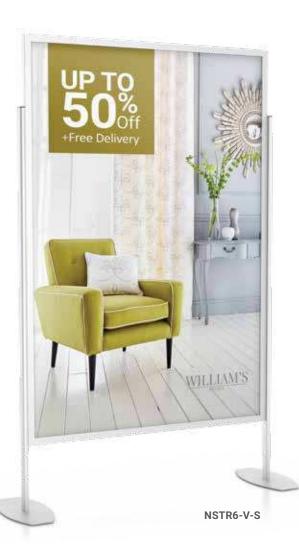

#### Specify: Model - Orientation\* - Color\*

| Model | Graphic Size |
|-------|--------------|
| NSTR1 | 36" x 48"    |
| NSTR2 | 36" x 60"    |
| NSTR3 | 36" x 72"    |
| NSTR4 | 48" x 48"    |
| NSTR5 | 48" x 60"    |
| NSTR6 | 48" x 72"    |
| NSTR7 | 60" x 60"    |
| NSTR8 | 60" x 72"    |

### Orientation\*

| -H  | Horizontal |
|-----|------------|
| -\/ | Vertical   |

-S Satin Silver

-B Matte Black

\*Not on price sheet must use to order.