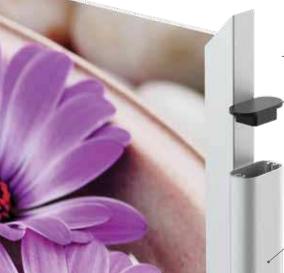

Large format aluminum frames

Frames ship ready to assemble, saving significantly on freight costs

Textured endcaps

Beautiful aluminum racetrack oval uprights

Units ship ready to assemble. Estimated assembly time - 8 minutes.` NOTE: Once assembled, units cannot be disassembled.

Rubber mallet recommended for assembly.

Frames are 1/4" full top load and 3/8" margin is covered by the frame.

**HD1** Set of 3 clips. Grips onto frame and holds placards up to 1/8" thick.

Marquise Base 18" long, 8-3/4" in the center laser cut steel bases, solid double bolt connection