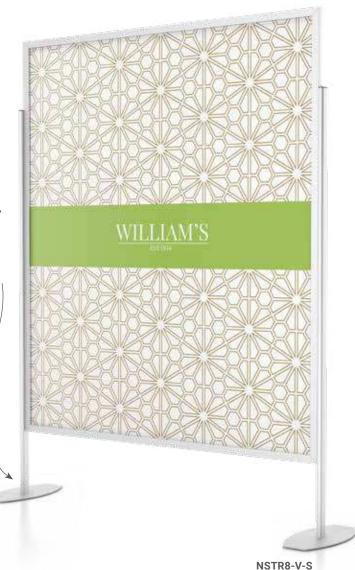

#### Specify: Model - Orientation\* - Color\*

| Model | Graphic Size |
|-------|--------------|
| NSTR1 | 36" x 48"    |
| NSTR2 | 36" x 60"    |
| NSTR3 | 36" x 72"    |
| NSTR4 | 48" x 48"    |
| NSTR5 | 48" x 60"    |
| NSTR6 | 48" x 72"    |
| NSTR7 | 60" x 60"    |
| NSTR8 | 60" x 72"    |

### Orientation\*

| -H  | Horizontal |
|-----|------------|
| -\/ | Vertical   |

-S Satin Silver

-B Matte Black

\*Not on price sheet must use to order.