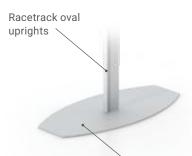

#### Large Format Monster Frames

- · Aluminum alloy racetrack oval uprights
- · Specially designed heavy-duty alloy frame
- · Rock solid double bolt upright to base connection
- Two marguise shaped steel bases
- 1/4" full top loading for graphic insertion

Rubber mallet recommended for assembly.

Frames are 1/4" full top load and 3/8" margin is covered by the frame.

**HD1** Set of 3 clips. Grips onto frame and holds placards up to 1/8" thick.

Marquise Base 18" long, 8-3/4" in the center laser cut steel bases, solid double bolt connection