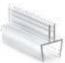

#### Large Format Monster Frames

- · Aluminum alloy racetrack oval uprights
- · Specially designed heavy-duty alloy frame
- · Rock solid double bolt upright to base connection
- Two marguise shaped steel bases
- 1/4" full top loading for graphic insertion

Large format aluminum frames

Frames ship ready to assemble, saving significantly on freight costs

Textured endcaps

Beautiful aluminum racetrack oval uprights

Units ship ready to assemble. Estimated assembly time - 8 minutes.` NOTE: Once assembled, units cannot be disassembled.

Rubber mallet recommended for assembly.

Frames are 1/4" full top load and 3/8" margin is covered by the frame.

**HD1** Set of 3 clips. Grips onto frame and holds placards up to 1/8" thick.

Marquise Base 18" long, 8-3/4" in the center laser cut steel bases, solid double bolt connection