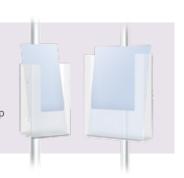

## **Clip on Collateral Holders**

- Crystal Clear Plastic
- Pamphlet or Catalog Sizes

Pamphlet Holders are 4" wide x 1-1/2" deep Catalog Holders are 9" wide x 1-1/2" deep

For details see pg. 172

LF2LT1-B