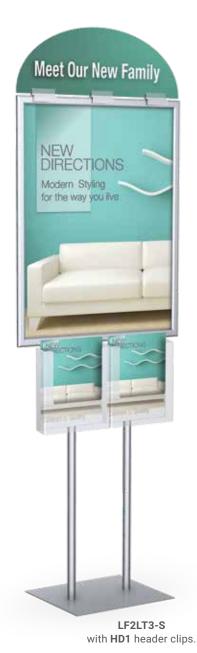

## **Drop-In Frames**

## **One or Two Sided Information Centers**

Aluminum construction

• Sleek frame design

• Top slot for easy insertion

• Ultra easy assembly

• Fits two 22" x 28" graphics

· Handsome satin finishes

## Specify: Model - Color

| Model  | Specifications                                   |    | Color        |  |
|--------|--------------------------------------------------|----|--------------|--|
| LF2LT1 | Signholder with 5 Pamphlet Holders on 1 side     | -S | Satin Silver |  |
| LF2LT2 | Signholder with 10 Pamphlet Holders, 5 each side | -B | Matte Black  |  |
| LF2LT3 | Signholder with 2 Catalog Holders on 1 side      |    |              |  |
| LF2LT4 | Signholder with 4 Catalog Holders, 2 each side   |    |              |  |

## **Clip on Collateral Holders**

- Crystal Clear Plastic
- Pamphlet or Catalog Sizes

Pamphlet Holders are 4" wide x 1-1/2" deep Catalog Holders are 9" wide x 1-1/2" deep

For details see pg. 172

LF2LT1-B