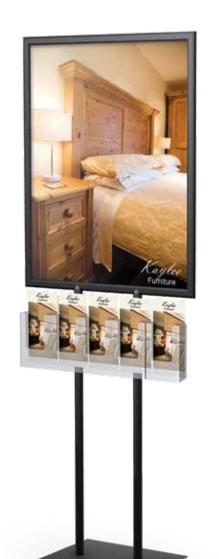

## **Drop-In Frames**

## **One or Two Sided Information Centers**

Aluminum construction

• Sleek frame design

• Top slot for easy insertion

• Ultra easy assembly

• Fits two 22" x 28" graphics

· Handsome satin finishes

## Specify: Model - Color

| Model  | Specifications                                   |    | Color        |  |
|--------|--------------------------------------------------|----|--------------|--|
| LF2LT1 | Signholder with 5 Pamphlet Holders on 1 side     | -S | Satin Silver |  |
| LF2LT2 | Signholder with 10 Pamphlet Holders, 5 each side | -B | Matte Black  |  |
| LF2LT3 | Signholder with 2 Catalog Holders on 1 side      |    |              |  |
| LF2LT4 | Signholder with 4 Catalog Holders, 2 each side   |    |              |  |