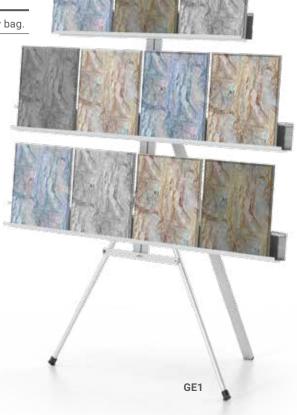

## **Portable Gallery Displays**

- Ideal unit to display artwork and goods at fairs and exhibits
- Supports and accommodates frames up to 1-1/2" deep
- Sturdy Black travel bag included
- · Aluminum shelves have upper and lower levels
- Additional supports and a 12" extension are available

## Gallery & Exhibit Wall Stands

GE1: 68" stand, (1) 36" and (2) 52" shelves, (1) 6" top shelf, (1) carry bag.