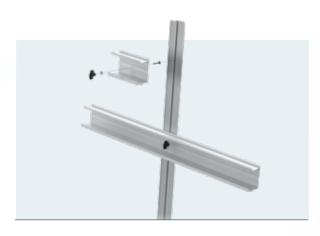

## Accessories

| GE2  | (2) - 36" Aluminum shelves |
|------|----------------------------|
| GE3  | (2) - 52" Aluminum shelves |
| ST12 | 12" center extension       |
| EBG8 | Extra carrying bag         |