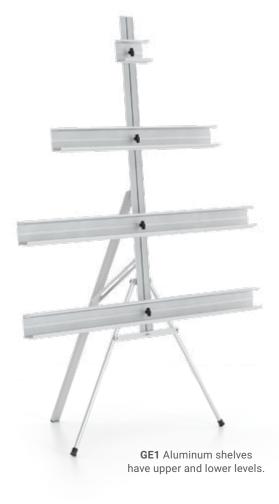

## Rigid Graphic Stands

Carrying Bag with GE1

## **Portable Gallery Displays**

- Ideal unit to display artwork and goods at fairs and exhibits
- Supports and accommodates frames up to 1-1/2" deep
- Sturdy Black travel bag included
- · Aluminum shelves have upper and lower levels
- Additional supports and a 12" extension are available

## Gallery & Exhibit Wall Stands

GE1: 68" stand, (1) 36" and (2) 52" shelves, (1) 6" top shelf, (1) carry bag.