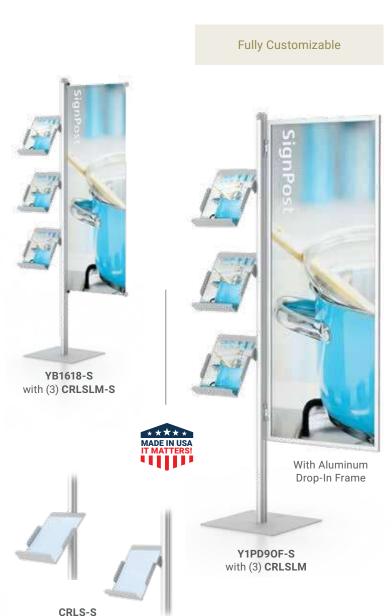

## **Banner Stands**



## SignPost Literature Stands™

## **Retail Displays**



· Units can be positioned anywhere along upright



**Specify:** Model — Pamphlet or Catalog — Color

| Model | Height | Lit. Holders             | Pamphlet or catalog |          |
|-------|--------|--------------------------|---------------------|----------|
| YLS3  | 72"    | 3 Holders (Single Sided) | -PH                 | Pamphlet |
| YLS4  | 72"    | 4 Holders (Single Sided) | -C                  | Catalog  |
| YLS6  | 72"    | 6 Holders (Double Sided) |                     |          |
| YLS8  | 72"    | 8 Holders (Double Sided) | -                   |          |

Catalog Stand (4)

Pamphlet Stand (6)

Color: -S Satin Silver or -B Matte Black





Literature Holders