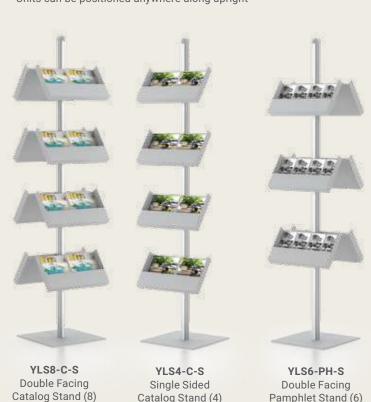

## **Retail Displays**

· Units can be positioned anywhere along upright

**Specify:** Model — Pamphlet or Catalog — Color

| Model | Height | Lit. Holders             | Pamphlet or catalog |          |
|-------|--------|--------------------------|---------------------|----------|
| YLS3  | 72"    | 3 Holders (Single Sided) | -PH                 | Pamphlet |
| YLS4  | 72"    | 4 Holders (Single Sided) | -C                  | Catalog  |
| YLS6  | 72"    | 6 Holders (Double Sided) |                     |          |
| YLS8  | 72"    | 8 Holders (Double Sided) | -                   |          |

Catalog Stand (4)

Pamphlet Stand (6)

Color: -S Satin Silver or -B Matte Black

Literature Holders