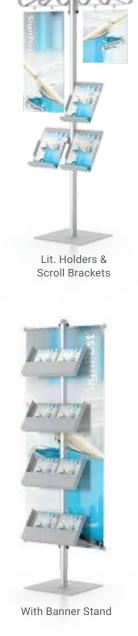

## **Banner Stands**



## SignPost Literature Stands™

## **Retail Displays**



· Units can be positioned anywhere along upright



**Specify:** Model — Pamphlet or Catalog — Color

| Model | Height | Lit. Holders             | Pamphlet or catalog |          |
|-------|--------|--------------------------|---------------------|----------|
| YLS3  | 72"    | 3 Holders (Single Sided) | -PH                 | Pamphlet |
| YLS4  | 72"    | 4 Holders (Single Sided) | -C                  | Catalog  |
| YLS6  | 72"    | 6 Holders (Double Sided) |                     |          |
| YLS8  | 72"    | 8 Holders (Double Sided) | -                   |          |

Catalog Stand (4)

Pamphlet Stand (6)

Color: -S Satin Silver or -B Matte Black





Literature Holders