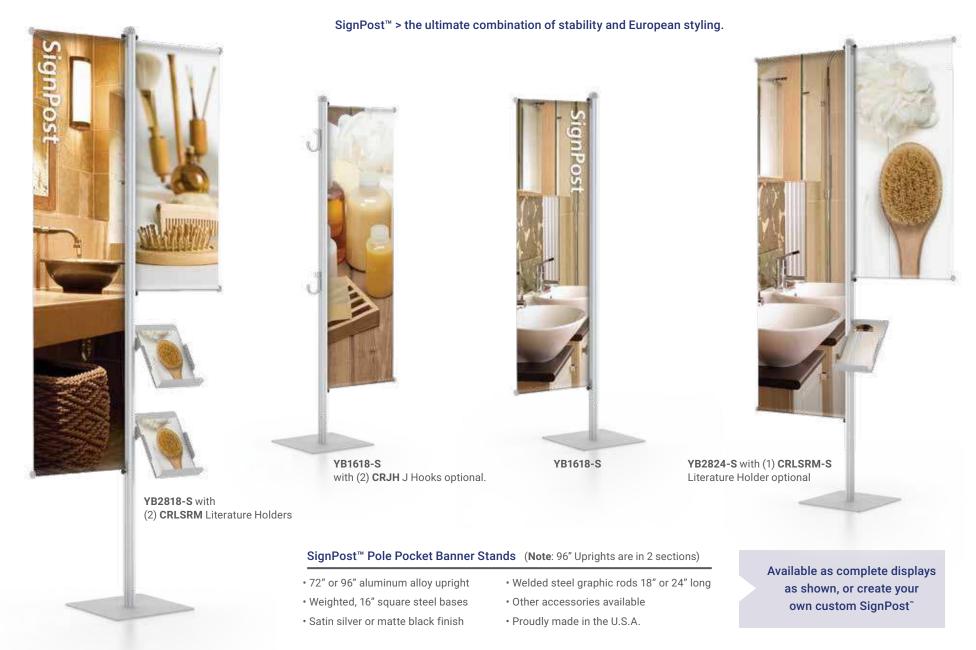

## **Banner Stands**



## SignPost Literature Stands™

## **Retail Displays**



· Units can be positioned anywhere along upright



**Specify:** Model — Pamphlet or Catalog — Color

| Model | Height | Lit. Holders             | Pamphlet or catalog |          |
|-------|--------|--------------------------|---------------------|----------|
| YLS3  | 72"    | 3 Holders (Single Sided) | -PH                 | Pamphlet |
| YLS4  | 72"    | 4 Holders (Single Sided) | -C                  | Catalog  |
| YLS6  | 72"    | 6 Holders (Double Sided) |                     |          |
| YLS8  | 72"    | 8 Holders (Double Sided) | -                   |          |

Catalog Stand (4)

Pamphlet Stand (6)

Color: -S Satin Silver or -B Matte Black





Literature Holders