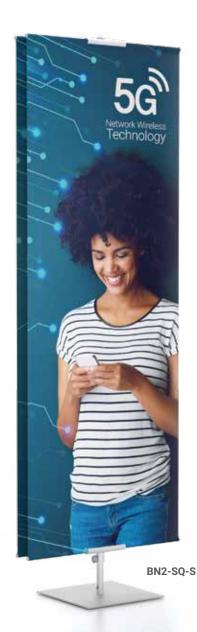

## Classic Banner Stands<sup>™</sup> Pole Pocket Mounting

- · Adjustable height center poles and lightweight metal construction
- Top dowel holder attaches to pole top, bottom dowel holder can travel up & down
- · User friendly and built to last!

Simply hem banners top & bottom, put dowels in and slide into holders.

Solid aluminum adjustable clutch lock.

Bases feature solid support bushing.

## **Base Options**

- SQ Square steel with inner support bushing, in a handsome satin silver or matte black finish.

- RD Round base with inner support bushing, satin powder coated finish.

- TB Travel Base: Modern design. Fits in travel bag. Textured powder coated finish.