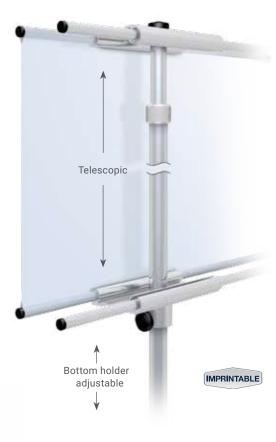

## Classic Banner Stands<sup>™</sup> Pole Pocket Mounting

- · Adjustable height center poles and lightweight metal construction
- Top dowel holder attaches to pole top, bottom dowel holder can travel up & down
- · User friendly and built to last!

Simply hem banners top & bottom, put dowels in and slide into holders.

Solid aluminum adjustable clutch lock.

Bases feature solid support bushing.