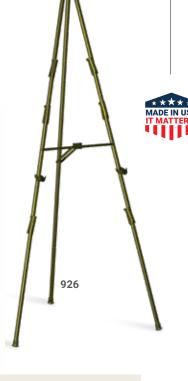

## Steel Easels

- Superior strength Steel construction
- · Beautiful finishes
- Height: 6' Weight: 8 lbs.
- Folds for storage 1" x 4" x 72"
- Fully-riveted, no parts to lose
- Rubber tips prevent slipping

| Model | Description         |
|-------|---------------------|
| 925   | Black texture       |
| 926   | Brass-plated        |
| 927   | Bright plated steel |