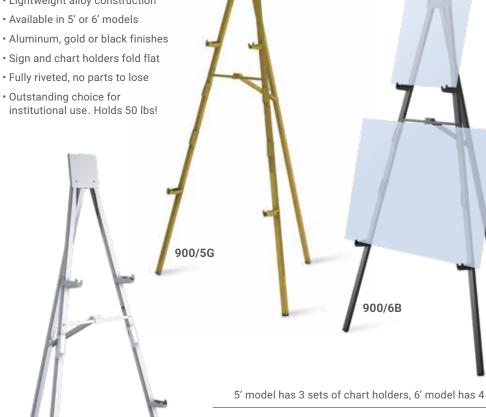

## Aluminum Easels - 900 Series

- Lightweight alloy construction
- Available in 5' or 6' models
- · Aluminum, gold or black finishes
- Fully riveted, no parts to lose
- Outstanding choice for institutional use. Holds 50 lbs!

900/5A

| Model  | Description        | Weight   |
|--------|--------------------|----------|
| 900/5A | 5' aluminum finish | 4.5 lbs. |
| 900/5G | 5' gold anodized   | 4.5 lbs. |
| 900/5B | 5' black anodized  | 4.5 lbs. |
| 900/6A | 6' aluminum finish | 5 lbs.   |
| 900/6G | 6' gold anodized   | 5 lbs.   |
| 900/6B | 6' black anodized  | 5 lbs.   |