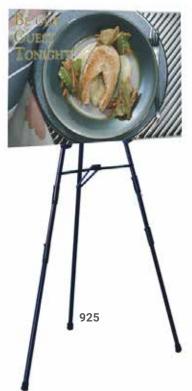

## Steel Easels

- Superior strength Steel construction
- · Beautiful finishes
- Height: 6' Weight: 8 lbs.
- Folds for storage 1" x 4" x 72"
- Fully-riveted, no parts to lose
- Rubber tips prevent slipping

| Model | Description         |
|-------|---------------------|
| 925   | Black texture       |
| 926   | Brass-plated        |
| 927   | Bright plated steel |