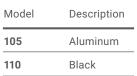

#### ...A great alternative to more costly aids and techniques.

|   | Model | Description     | Color    | Weight   |
|---|-------|-----------------|----------|----------|
|   | 350   | Display easel   | Aluminum | 2.3 lbs. |
|   | 350TZ | Flipchart easel | Aluminum | 2.8 lbs. |
| 1 | 555   | Jumbo easel     | Aluminum | 3.0 lbs. |
|   | 555TZ | Flipchart easel | Aluminum | 3.5 lbs. |