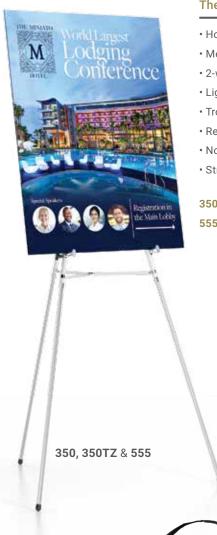

350 Series Industry standard, utilitarian chart or display easel. Holds 30 lbs.555 Series Jumbo version of the 350 Series. Heavy duty, large diameter legs. Holds 50 lbs.

#### ...A great alternative to more costly aids and techniques.

|   | Model | Description     | Color    | Weight   |
|---|-------|-----------------|----------|----------|
|   | 350   | Display easel   | Aluminum | 2.3 lbs. |
|   | 350TZ | Flipchart easel | Aluminum | 2.8 lbs. |
| 1 | 555   | Jumbo easel     | Aluminum | 3.0 lbs. |
|   | 555TZ | Flipchart easel | Aluminum | 3.5 lbs. |