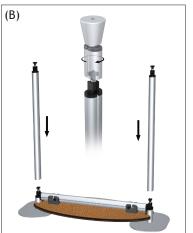

## NOTE: Most upright components must be installed before completing unit assembly. End user determines component location.

- 1. Press bottom shelf crossbar into base upright channel (fig. A).
- 2. Slide uprights over base uprights and tighten knob, using cone top as a tightening tool (fig. B).
- 3. Press top shelf crossbar into upright channel (fig. C).
- 4. Slide cone over upright and tighten cone to secure (fig. D).
- 5. Align shelf with cone holes (fig. E) and screw pucks over shelf to secure unit (fig. F).
- 6. Wrap hook and loop graphic around podium.