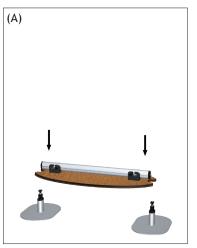

## NOTE: Most upright components must be installed before completing unit assembly. End user determines component location.

- 1. Press bottom shelf crossbar into base upright channel (fig. A).
- 2. Slide uprights over base uprights and tighten knob, using cone top as a tightening tool (fig. B).
- 3. Press top shelf crossbar into upright channel (fig. C).
- 4. Slide cone over upright and tighten cone to secure (fig. D).
- 5. Align shelf with cone holes (fig. E) and screw pucks over shelf to secure unit (fig. F).
- 6. Wrap hook and loop graphic around podium.