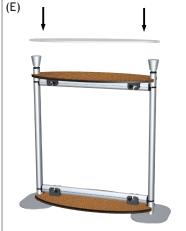

## NOTE: Most upright components must be installed before completing unit assembly. End user determines component location.

- 1. Press bottom shelf crossbar into base upright channel (fig. A).
- 2. Slide uprights over base uprights and tighten knob, using cone top as a tightening tool (fig. B).
- 3. Press top shelf crossbar into upright channel (fig. C).
- 4. Slide cone over upright and tighten cone to secure (fig. D).
- 5. Align shelf with cone holes (fig. E) and screw pucks over shelf to secure unit (fig. F).
- 6. Wrap hook and loop graphic around podium.