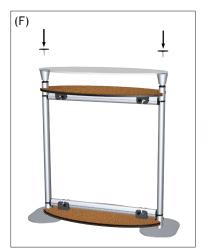

## NOTE: Most upright components must be installed before completing unit assembly. End user determines component location.

- 1. Press bottom shelf crossbar into base upright channel (fig. A).
- 2. Slide uprights over base uprights and tighten knob, using cone top as a tightening tool (fig. B).
- 3. Press top shelf crossbar into upright channel (fig. C).
- 4. Slide cone over upright and tighten cone to secure (fig. D).
- 5. Align shelf with cone holes (fig. E) and screw pucks over shelf to secure unit (fig. F).
- 6. Wrap hook and loop graphic around podium.