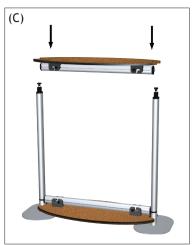

## NOTE: Most upright components must be installed before completing unit assembly. End user determines component location.

- 1. Press bottom shelf crossbar into base upright channel (fig. A).
- 2. Slide uprights over base uprights and tighten knob, using cone top as a tightening tool (fig. B).
- 3. Press top shelf crossbar into upright channel (fig. C).
- 4. Slide cone over upright and tighten cone to secure (fig. D).
- 5. Align shelf with cone holes (fig. E) and screw pucks over shelf to secure unit (fig. F).
- 6. Wrap hook and loop graphic around podium.