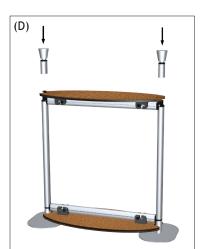

## NOTE: Most upright components must be installed before completing unit assembly. End user determines component location.

- 1. Press bottom shelf crossbar into base upright channel (fig. A).
- 2. Slide uprights over base uprights and tighten knob, using cone top as a tightening tool (fig. B).
- 3. Press top shelf crossbar into upright channel (fig. C).
- 4. Slide cone over upright and tighten cone to secure (fig. D).
- 5. Align shelf with cone holes (fig. E) and screw pucks over shelf to secure unit (fig. F).
- 6. Wrap hook and loop graphic around podium.