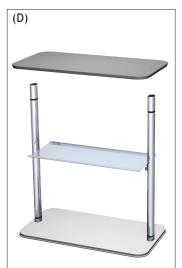

## **Applicable Products:**

Demo Table (CRDMK8)

- 1. Slide uprights over base uprights and tighten knobs to secure (fig. A).
- 2. (optional) Slide shelf glides down upright channels to desired height and tighten knobs, using cone top as a tightening tool (fig. B).
- 3. Place upright tops onto uprights (fig. C).
- 4. Place tabletop on upright tops (fig. D).
- 5. Slide uprights over uprights and tighten knobs, using cone top as a tightening tool (fig. E).
- 6. Screw cone tops onto uprights to secure unit (fig. F).
- 7. Wrap the graphic using Velcro® loop along top and bottom (Velcro® hook is provided with the unit).