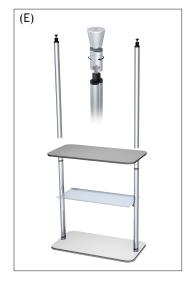

## **Applicable Products:**

Demo Table (CRDMK8)

- 1. Slide uprights over base uprights and tighten knobs to secure (fig. A).
- 2. (optional) Slide shelf glides down upright channels to desired height and tighten knobs, using cone top as a tightening tool (fig. B).
- 3. Place upright tops onto uprights (fig. C).
- 4. Place tabletop on upright tops (fig. D).
- 5. Slide uprights over uprights and tighten knobs, using cone top as a tightening tool (fig. E).
- 6. Screw cone tops onto uprights to secure unit (fig. F).
- 7. Wrap the graphic using Velcro® loop along top and bottom (Velcro® hook is provided with the unit).