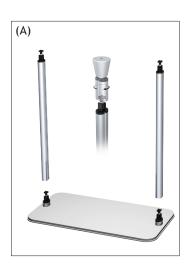

## **Applicable Products:**

Demo Table (CRDMK8)

- 1. Slide uprights over base uprights and tighten knobs to secure (fig. A).
- 2. (optional) Slide shelf glides down upright channels to desired height and tighten knobs, using cone top as a tightening tool (fig. B).
- 3. Place upright tops onto uprights (fig. C).
- 4. Place tabletop on upright tops (fig. D).
- 5. Slide uprights over uprights and tighten knobs, using cone top as a tightening tool (fig. E).
- 6. Screw cone tops onto uprights to secure unit (fig. F).
- 7. Wrap the graphic using Velcro® loop along top and bottom (Velcro® hook is provided with the unit).