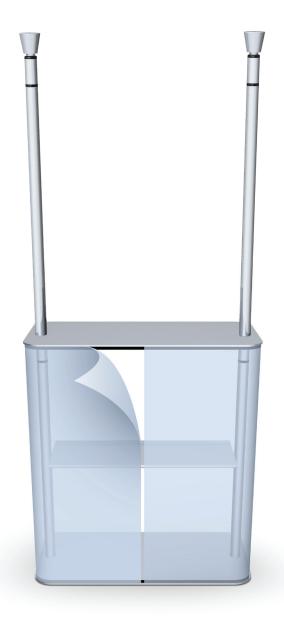

## **Applicable Products:**

Demo Table (CRDMK8)

- 1. Slide uprights over base uprights and tighten knobs to secure (fig. A).
- 2. (optional) Slide shelf glides down upright channels to desired height and tighten knobs, using cone top as a tightening tool (fig. B).
- 3. Place upright tops onto uprights (fig. C).
- 4. Place tabletop on upright tops (fig. D).
- 5. Slide uprights over uprights and tighten knobs, using cone top as a tightening tool (fig. E).
- 6. Screw cone tops onto uprights to secure unit (fig. F).
- 7. Wrap the graphic using Velcro® loop along top and bottom (Velcro® hook is provided with the unit).