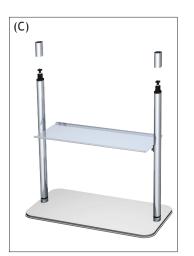

## **Applicable Products:**

Demo Table (CRDMK8)

- 1. Slide uprights over base uprights and tighten knobs to secure (fig. A).
- 2. (optional) Slide shelf glides down upright channels to desired height and tighten knobs, using cone top as a tightening tool (fig. B).
- 3. Place upright tops onto uprights (fig. C).
- 4. Place tabletop on upright tops (fig. D).
- 5. Slide uprights over uprights and tighten knobs, using cone top as a tightening tool (fig. E).
- 6. Screw cone tops onto uprights to secure unit (fig. F).
- 7. Wrap the graphic using Velcro® loop along top and bottom (Velcro® hook is provided with the unit).