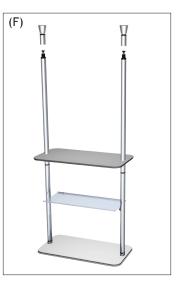

## **Applicable Products:**

Demo Table (CRDMK8)

- 1. Slide uprights over base uprights and tighten knobs to secure (fig. A).
- 2. (optional) Slide shelf glides down upright channels to desired height and tighten knobs, using cone top as a tightening tool (fig. B).
- 3. Place upright tops onto uprights (fig. C).
- 4. Place tabletop on upright tops (fig. D).
- 5. Slide uprights over uprights and tighten knobs, using cone top as a tightening tool (fig. E).
- 6. Screw cone tops onto uprights to secure unit (fig. F).
- 7. Wrap the graphic using Velcro® loop along top and bottom (Velcro® hook is provided with the unit).