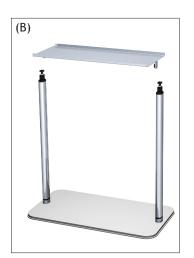

## **Applicable Products:**

Demo Table (CRDMK8)

- 1. Slide uprights over base uprights and tighten knobs to secure (fig. A).
- 2. (optional) Slide shelf glides down upright channels to desired height and tighten knobs, using cone top as a tightening tool (fig. B).
- 3. Place upright tops onto uprights (fig. C).
- 4. Place tabletop on upright tops (fig. D).
- 5. Slide uprights over uprights and tighten knobs, using cone top as a tightening tool (fig. E).
- 6. Screw cone tops onto uprights to secure unit (fig. F).
- 7. Wrap the graphic using Velcro® loop along top and bottom (Velcro® hook is provided with the unit).