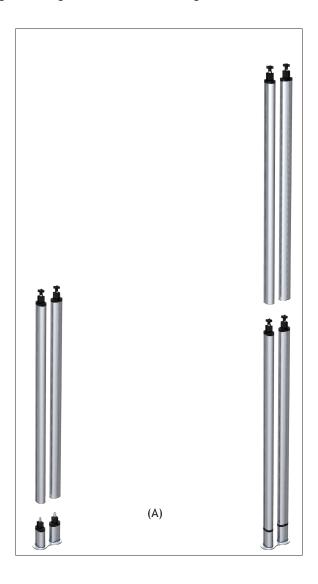

## **Applicable Products:**

Bases (CRBPD)

- 1. Slide uprights over base uprights and tighten knobs to secure (fig. A).
- 2. Slide cones over uprights and tighten cones to secure (fig. B).

NOTE: CREO instruction sheets are meant to act as a reference guide to help you install your unit. In some cases, images shown in the instruction sheet will differ from your custom product. However, the installation concepts remain the same. End user will determine where additional components are placed. Please refer to additional CREO instruction sheets where applicable. Most importantly: **Always remember to work from the bottom up!**