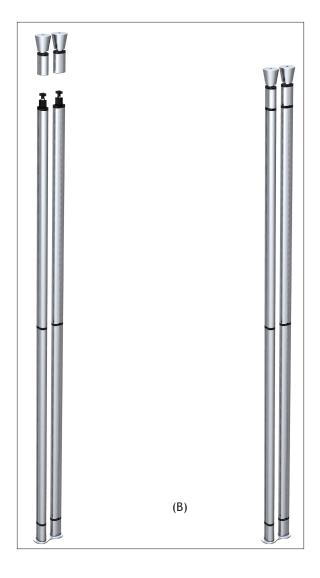

## **Applicable Products:**

Bases (CRBPD)

- 1. Slide uprights over base uprights and tighten knobs to secure (fig. A).
- 2. Slide cones over uprights and tighten cones to secure (fig. B).

NOTE: CREO instruction sheets are meant to act as a reference guide to help you install your unit. In some cases, images shown in the instruction sheet will differ from your custom product. However, the installation concepts remain the same. End user will determine where additional components are placed. Please refer to additional CREO instruction sheets where applicable. Most importantly: **Always remember to work from the bottom up!**