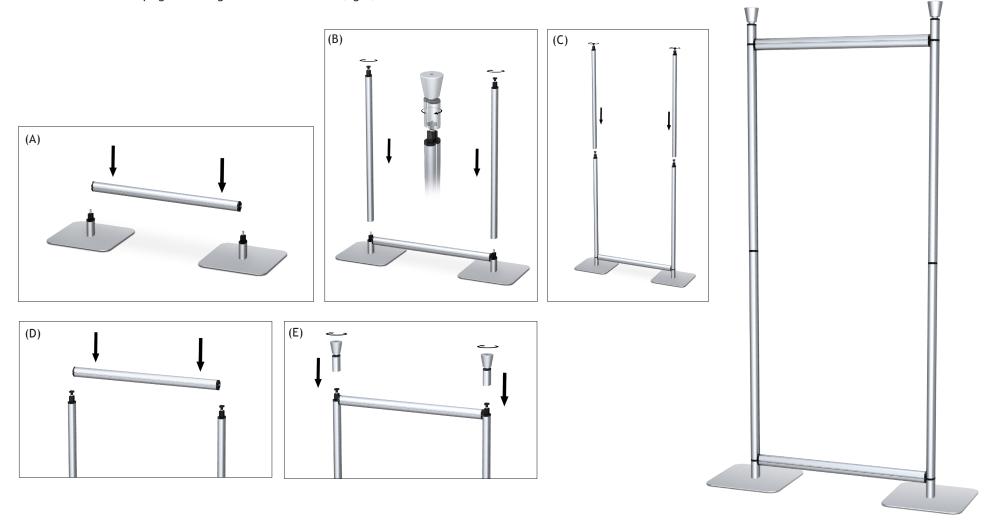

## NOTE: Most upright components must be installed before completing unit assembly. End user determines component location.

- 1. Press bottom crossbar into base upright channels (fig. A).
- 2. Slide uprights over base uprights and tighten knobs to secure, using cone top as a tightening tool (fig. B).
- 3. Attach next upright to lower upright and tighten knobs to secure, using cone top as a tightening tool (fig. C).
- 4. Press top crossbar into upright channels (fig. D).
- 5. Slide cones over uprights and tighten cones to secure (fig. E).